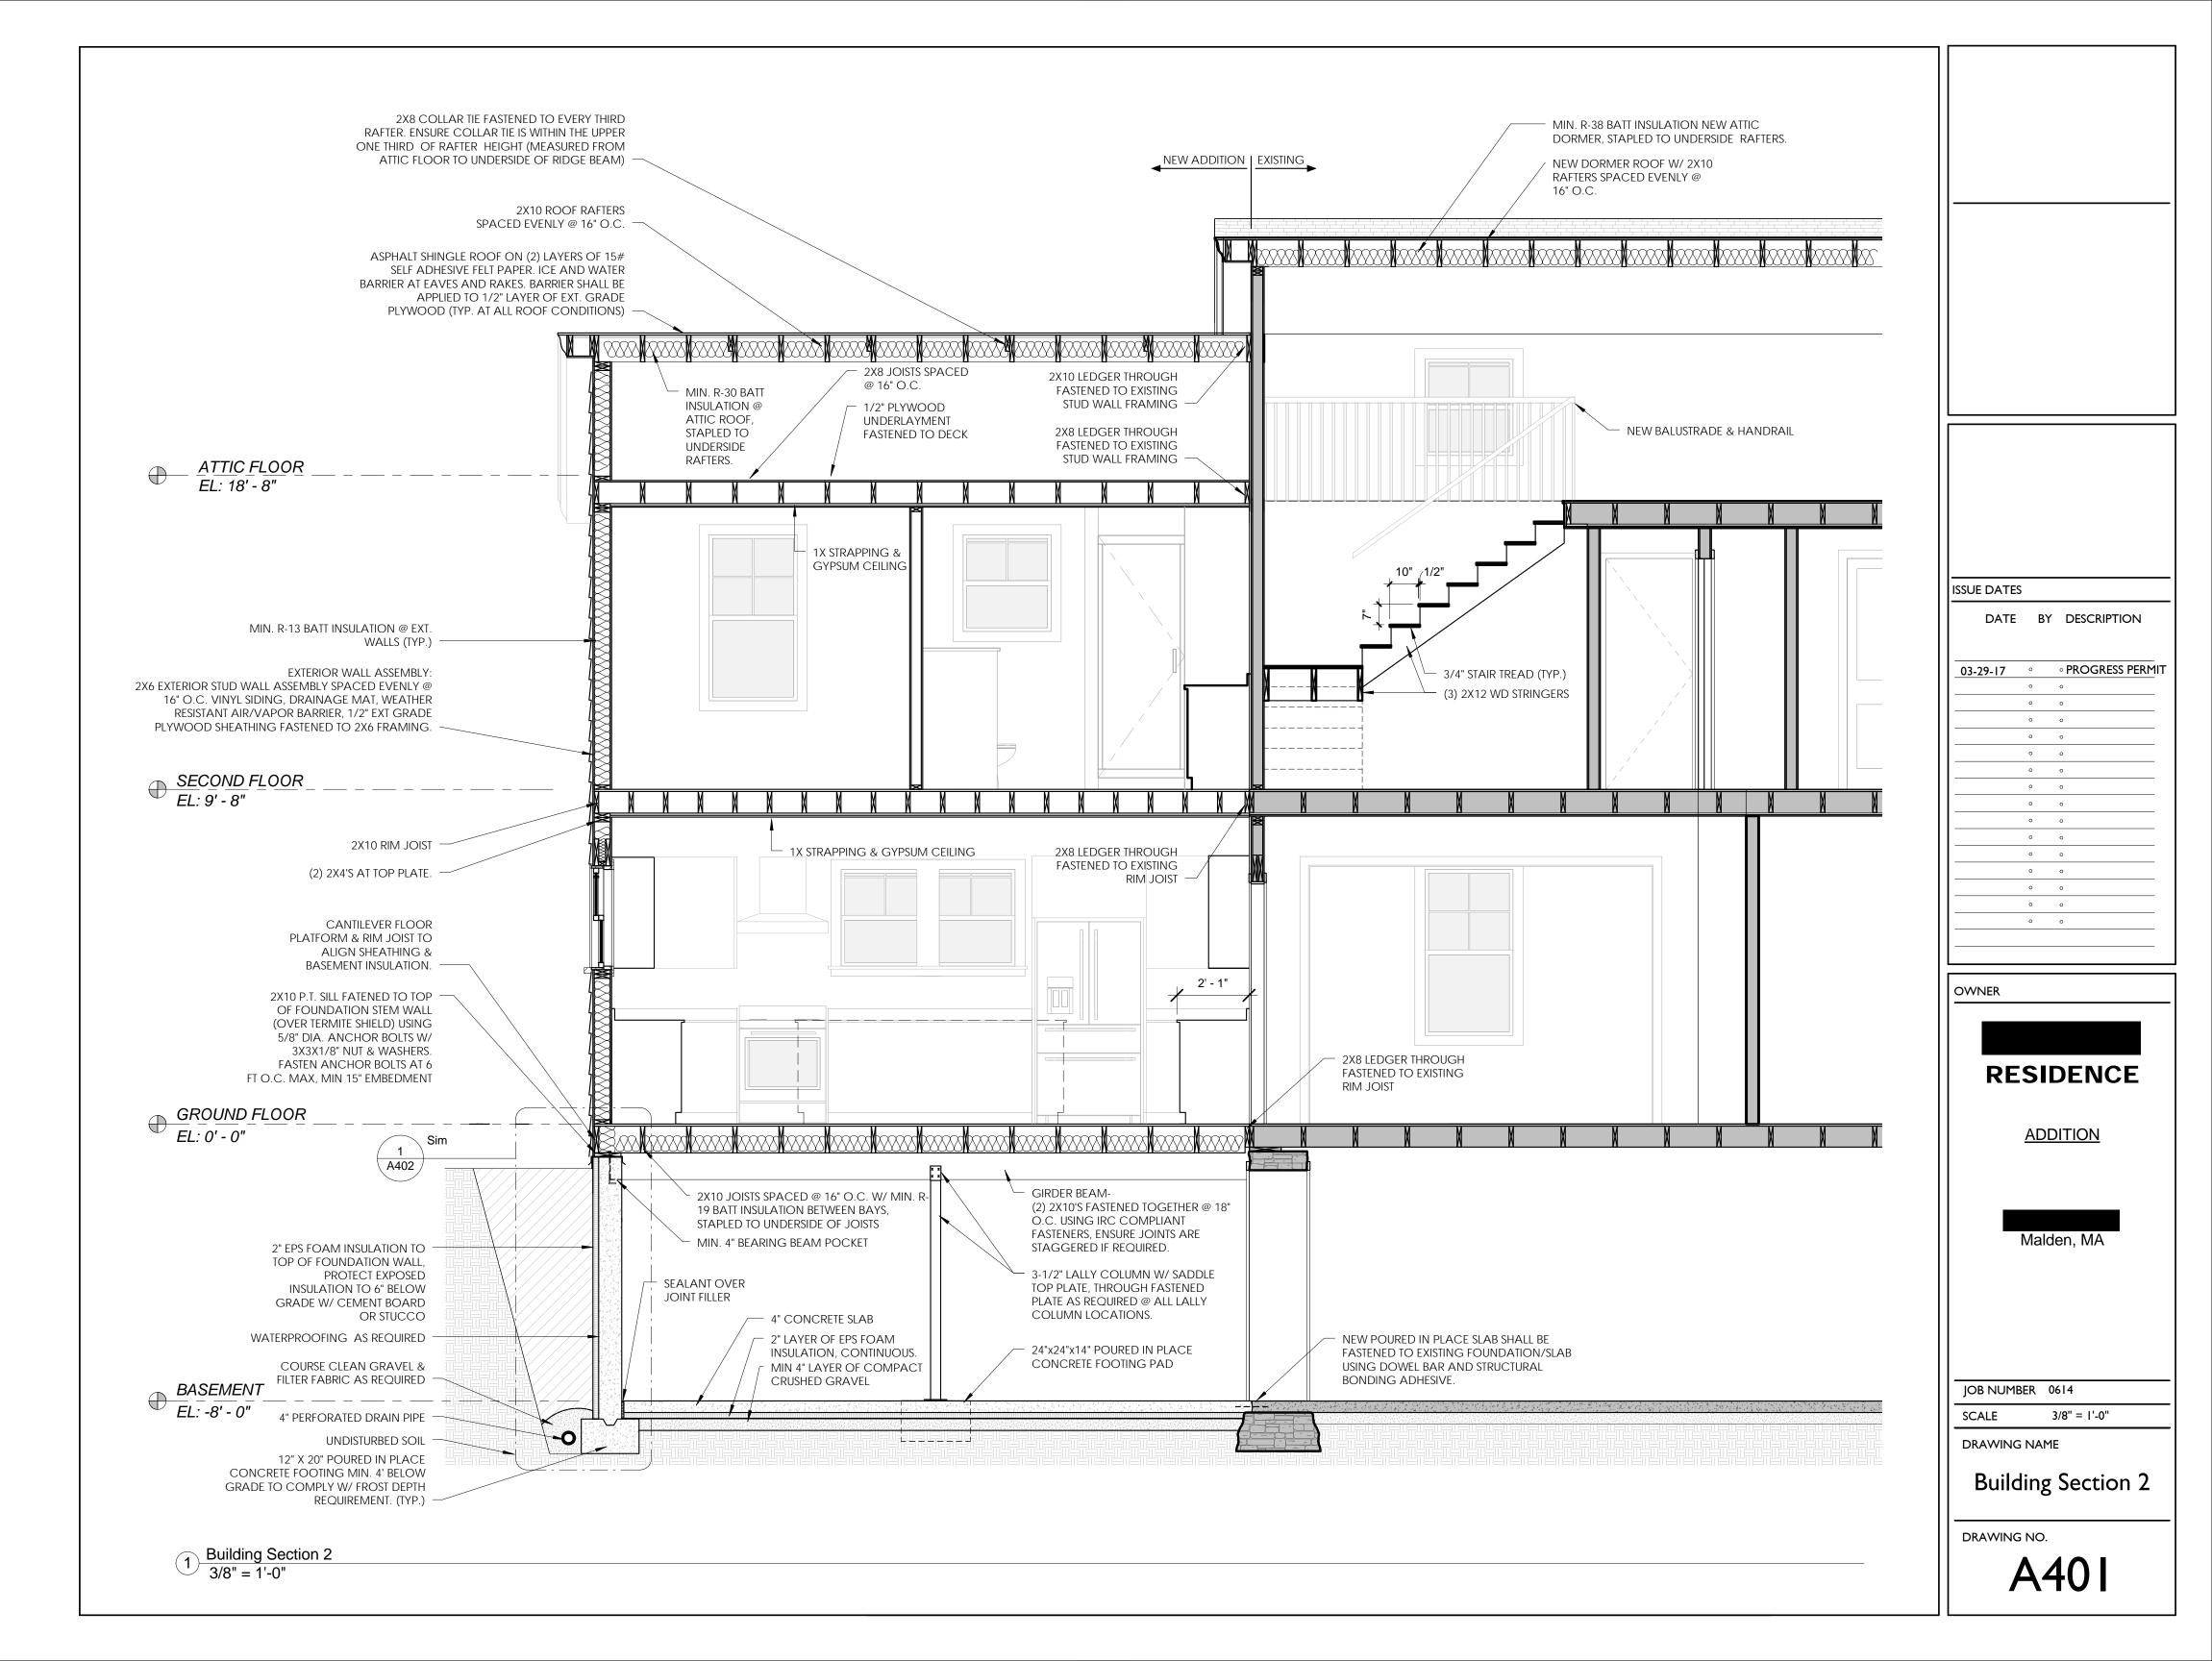

ALL ELECTRICAL, PLUMBING AND MECH. 5. WORK SHALL COMPLY WITH APPLICABLE STATE CODES AND REGULATIONS

5) PROVIDE THE FOLLOWING INSULATION VALUES:

R-19 FLOOR R-13 WALLS

R-30 ROOF

6) ALL PLUMBING FIXTURES, LIGHT FIXTURES, CABINETS AND CLOSET ACCESSORIES TO BE PROVIDED BY OWNER AND INSTALLED BY CONTRACTOR. PROVIDE MECHANICAL EXHAUST DIRECT TO EXTERIOR FOR BATHROOMS. PROVIDE 50 CFM EXHAUST FAN MINIMUM.

# FRAMING NOTES

 PROVIDE DOUGLAS FIR FOR ALL NEW FRAMING LUMBER COMPONENTS. 2x8 FLOOR JOISTS AT 12" O.C. 2x4 STUDS AT 16" O.C. 2x10 ROOF RAFTERS AT 16" O.C.

2) PROVIDE 2x4 BRIDGING AT MIDSPAN OF EACH JOIST BAY.

PROVIDE 3/4" T&G PLYWOOD SUBFLOOR.

4) PROVIDE (2) 2X10 HEADERS ABOVE NEW DOORS & WINDOWS @ BEARING WALLS.

|          | 5          |                   |
|----------|------------|-------------------|
| DATE     | BY         | DESCRIPTION       |
| 03-29-17 | 0          | • PROGRESS PERMIT |
|          | 0          | 0<br>0            |
|          | 0          | 0<br>0            |
|          | 0          | 0                 |
|          | 0          | 0<br>0            |
|          | 0          | 0<br>0            |
|          | 0<br>0     | 0<br>0            |
|          | 0<br>0     | 0<br>0            |
|          | 0          | 0                 |
|          |            |                   |
| OWNER    |            |                   |
|          |            |                   |
| RF       | SI         | DENCE             |
|          |            |                   |
|          | <u>ADD</u> | DITION            |
|          |            |                   |
| _        |            |                   |
|          | Mald       | en, MA            |
|          |            |                   |
|          |            |                   |
|          |            |                   |
|          |            |                   |
|          |            |                   |
| JOB NUME |            |                   |
| SCALE    |            | /8" = 1'-0"       |
|          | 5 NAMI     | /8" = 1'-0"       |