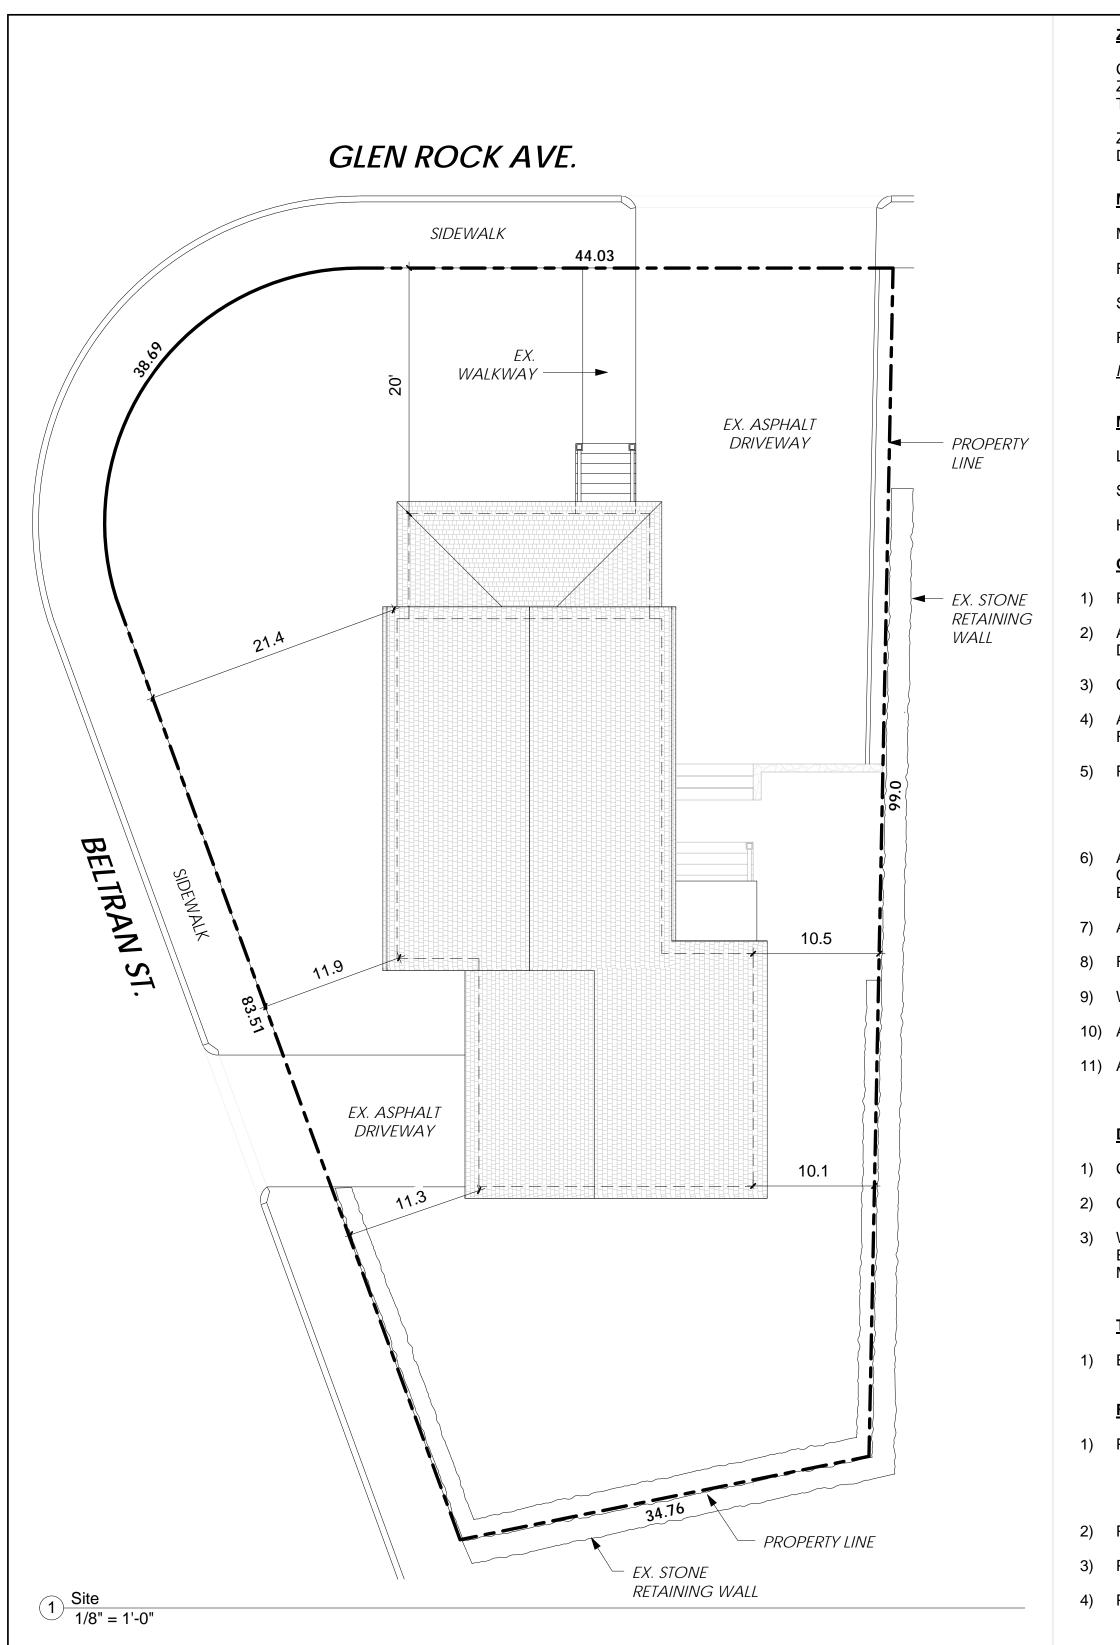

# <u>ZONING</u>

CITY OF MALDEN, MA ZONING ORDINANCE TABLE OF INTENSITY REGULATIONS.

ZONING RESIDENTIAL A DWELLING, SINGLE FAMILY

| MINIUM LOT REQUIREMENTS | REQ.  | PROPOSED                               |
|-------------------------|-------|----------------------------------------|
| MINIMUM LOT AREA        | 6,000 | +/- 5,342                              |
| FRONTAGE FRONT          | 50'   | 20'                                    |
| SET BACK SIDE           | 10'   | 21.4' to 10.1' (VARIES, SEE SITE PLAN) |
| REAR SET BACK           | 20'   | 25'                                    |

NOTE: ANY EXISTING NON-CONFORMING LOT REQUIREMENTS & SET-BACKS SHALL REMAIN UNCHANGED.

| MAXIMUM BUILDING | <u>REQ.</u>            | PROPOSED                  |
|------------------|------------------------|---------------------------|
| LOT COVERAGE     | 30% (2,502 SF ALLOWED) | 1,265 SF                  |
| STORIES          | 2 1/2                  | 2 STORY W/ FINISHED ATTIC |
| HEIGHT (FEET)    | 30'                    | +/- 26'-1"                |