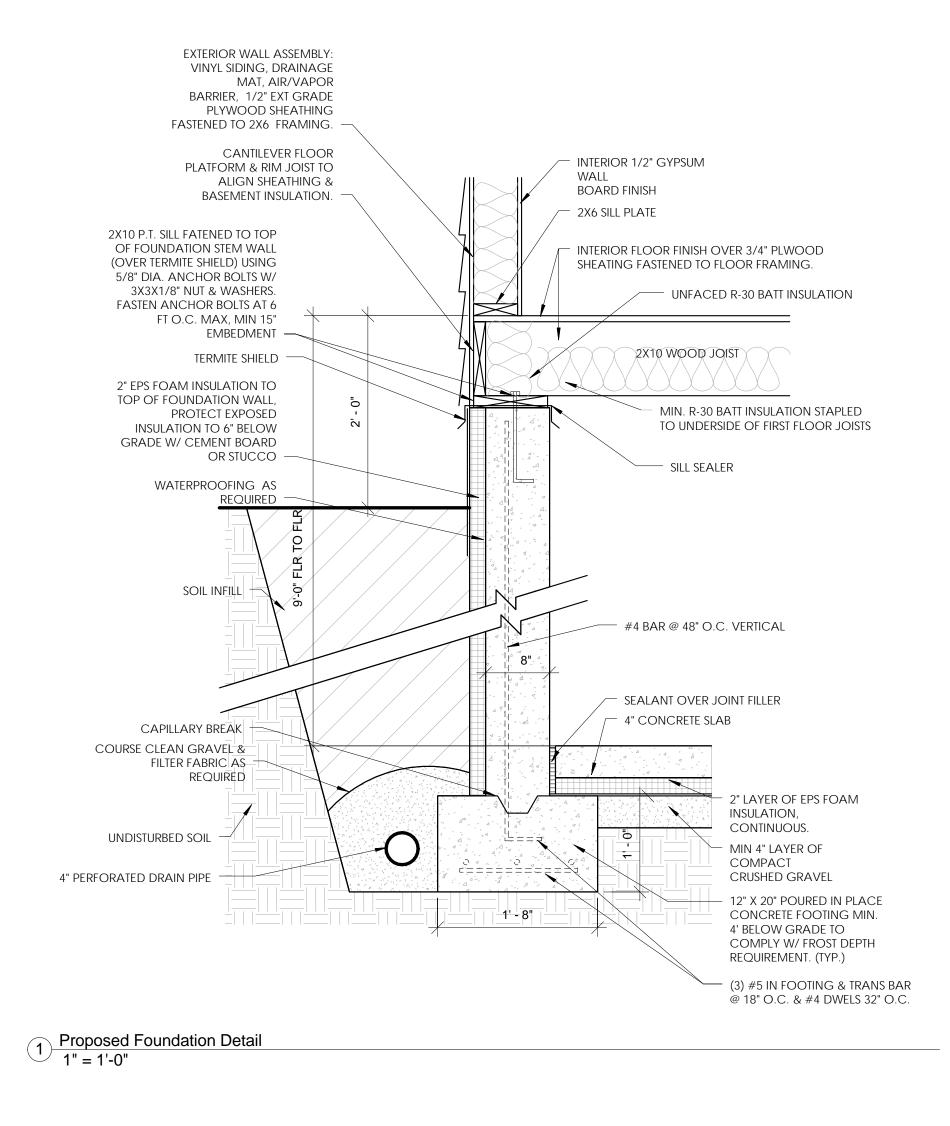

# TYP. FOOTING NOTES

1) EXISTING FOOTINGS & FOUNDATIONS TO REMAIN

| ISSUE DATES                           |
|---------------------------------------|
|                                       |
| DATE BY DESCRIPTION                   |
|                                       |
| 03-29-17 ° PROGRESS PERMIT            |
| 0 0                                   |
| • •                                   |
| • •                                   |
| <u> </u>                              |
| · · · · · · · · · · · · · · · · · · · |
|                                       |
| • • •                                 |
| • •                                   |
| <u> </u>                              |
| <u> </u>                              |
| · · · · · · · · · · · · · · · · · · · |
|                                       |
| 0 0                                   |
|                                       |
|                                       |
|                                       |
| OWNER                                 |
|                                       |
|                                       |
|                                       |
| RESIDENCE                             |
|                                       |
|                                       |
| ADDITION                              |
|                                       |
|                                       |
|                                       |
|                                       |
| Malden, MA                            |
|                                       |
|                                       |
|                                       |
|                                       |
|                                       |
|                                       |
| JOB NUMBER 0614                       |
|                                       |
| SCALE I" = I'-0"                      |
| DRAWING NAME                          |
|                                       |
| Misc. Details                         |
|                                       |
|                                       |
| DRAWING NO.                           |
| A402                                  |
|                                       |