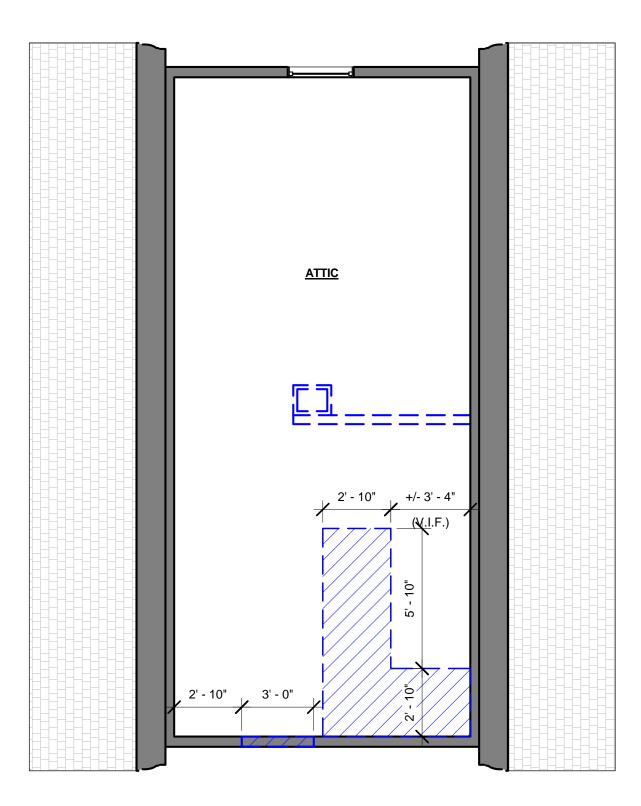

1 <u>Attic Demo Plan</u> 1/4" = 1'-0"

| <sup>4</sup>                                            |                            |
|---------------------------------------------------------|----------------------------|
| ALL FASCIA , EAVE AND RAKE<br>TRIM SHALL MATCH EXISTING |                            |
| (TYP.)<br>12"                                           |                            |
| 3"                                                      |                            |
|                                                         |                            |
|                                                         | DATE BY DESCRIPTION        |
|                                                         | DATE BI DESCRIPTION        |
|                                                         | 03-29-17 • PROGRESS PERMIT |
|                                                         |                            |
|                                                         |                            |
|                                                         | <u> </u>                   |
|                                                         | 0 0<br>0 0                 |
|                                                         | <u> </u>                   |
|                                                         |                            |
|                                                         | OWNER                      |
|                                                         |                            |
|                                                         |                            |
|                                                         | RESIDENCE                  |
|                                                         | ADDITION                   |
|                                                         | ADDITION                   |
|                                                         |                            |
|                                                         |                            |
|                                                         | Malden, MA                 |
|                                                         |                            |
|                                                         |                            |
|                                                         |                            |
|                                                         | JOB NUMBER 0614            |
|                                                         | SCALE 1/4" = 1'-0"         |
|                                                         | DRAWING NAME               |
|                                                         | South Elevation            |
|                                                         |                            |
|                                                         | DRAWING NO.                |
|                                                         | A200                       |
|                                                         |                            |