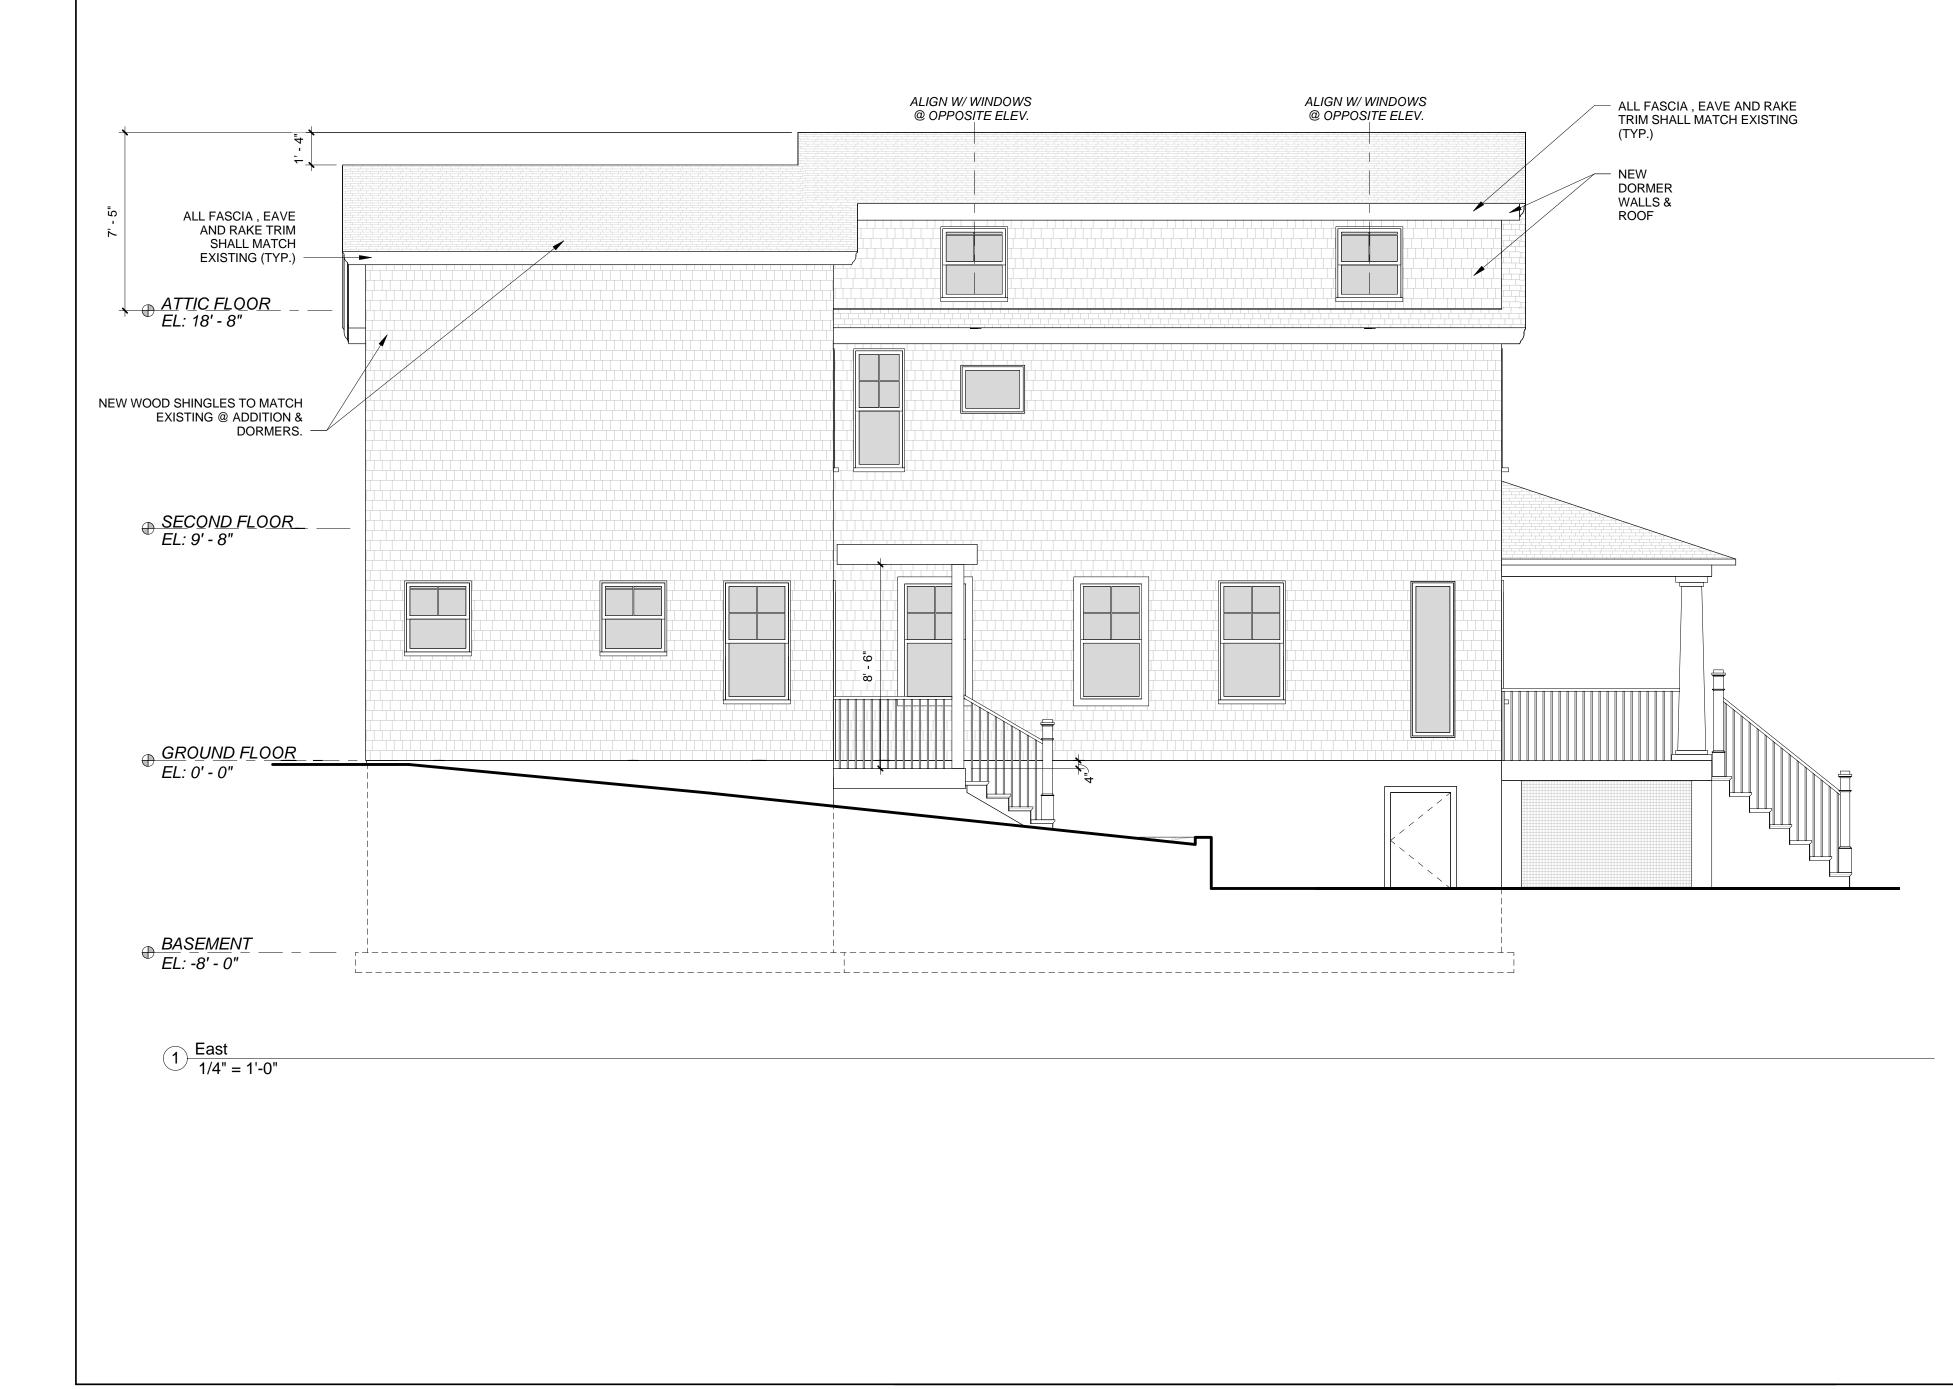

1 <u>Attic Demo Plan</u> 1/4" = 1'-0"

| <sup>4</sup>                                            |                            |
|---------------------------------------------------------|----------------------------|
| ALL FASCIA , EAVE AND RAKE<br>TRIM SHALL MATCH EXISTING |                            |
| (TYP.)<br>12"                                           |                            |
| 3"                                                      |                            |
|                                                         |                            |
|                                                         | DATE BY DESCRIPTION        |
|                                                         | DATE BI DESCRIPTION        |
|                                                         | 03-29-17 • PROGRESS PERMIT |
|                                                         |                            |
|                                                         |                            |
|                                                         | <u> </u>                   |
|                                                         | 0 0<br>0 0                 |
|                                                         | <u> </u>                   |
|                                                         |                            |
|                                                         | OWNER                      |
|                                                         |                            |
|                                                         |                            |
|                                                         | RESIDENCE                  |
|                                                         | ADDITION                   |
|                                                         | ADDITION                   |
|                                                         |                            |
|                                                         |                            |
|                                                         | Malden, MA                 |
|                                                         |                            |
|                                                         |                            |
|                                                         |                            |
|                                                         | JOB NUMBER 0614            |
|                                                         | SCALE 1/4" = 1'-0"         |
|                                                         | DRAWING NAME               |
|                                                         | South Elevation            |
|                                                         |                            |
|                                                         | DRAWING NO.                |
|                                                         | A200                       |
|                                                         |                            |