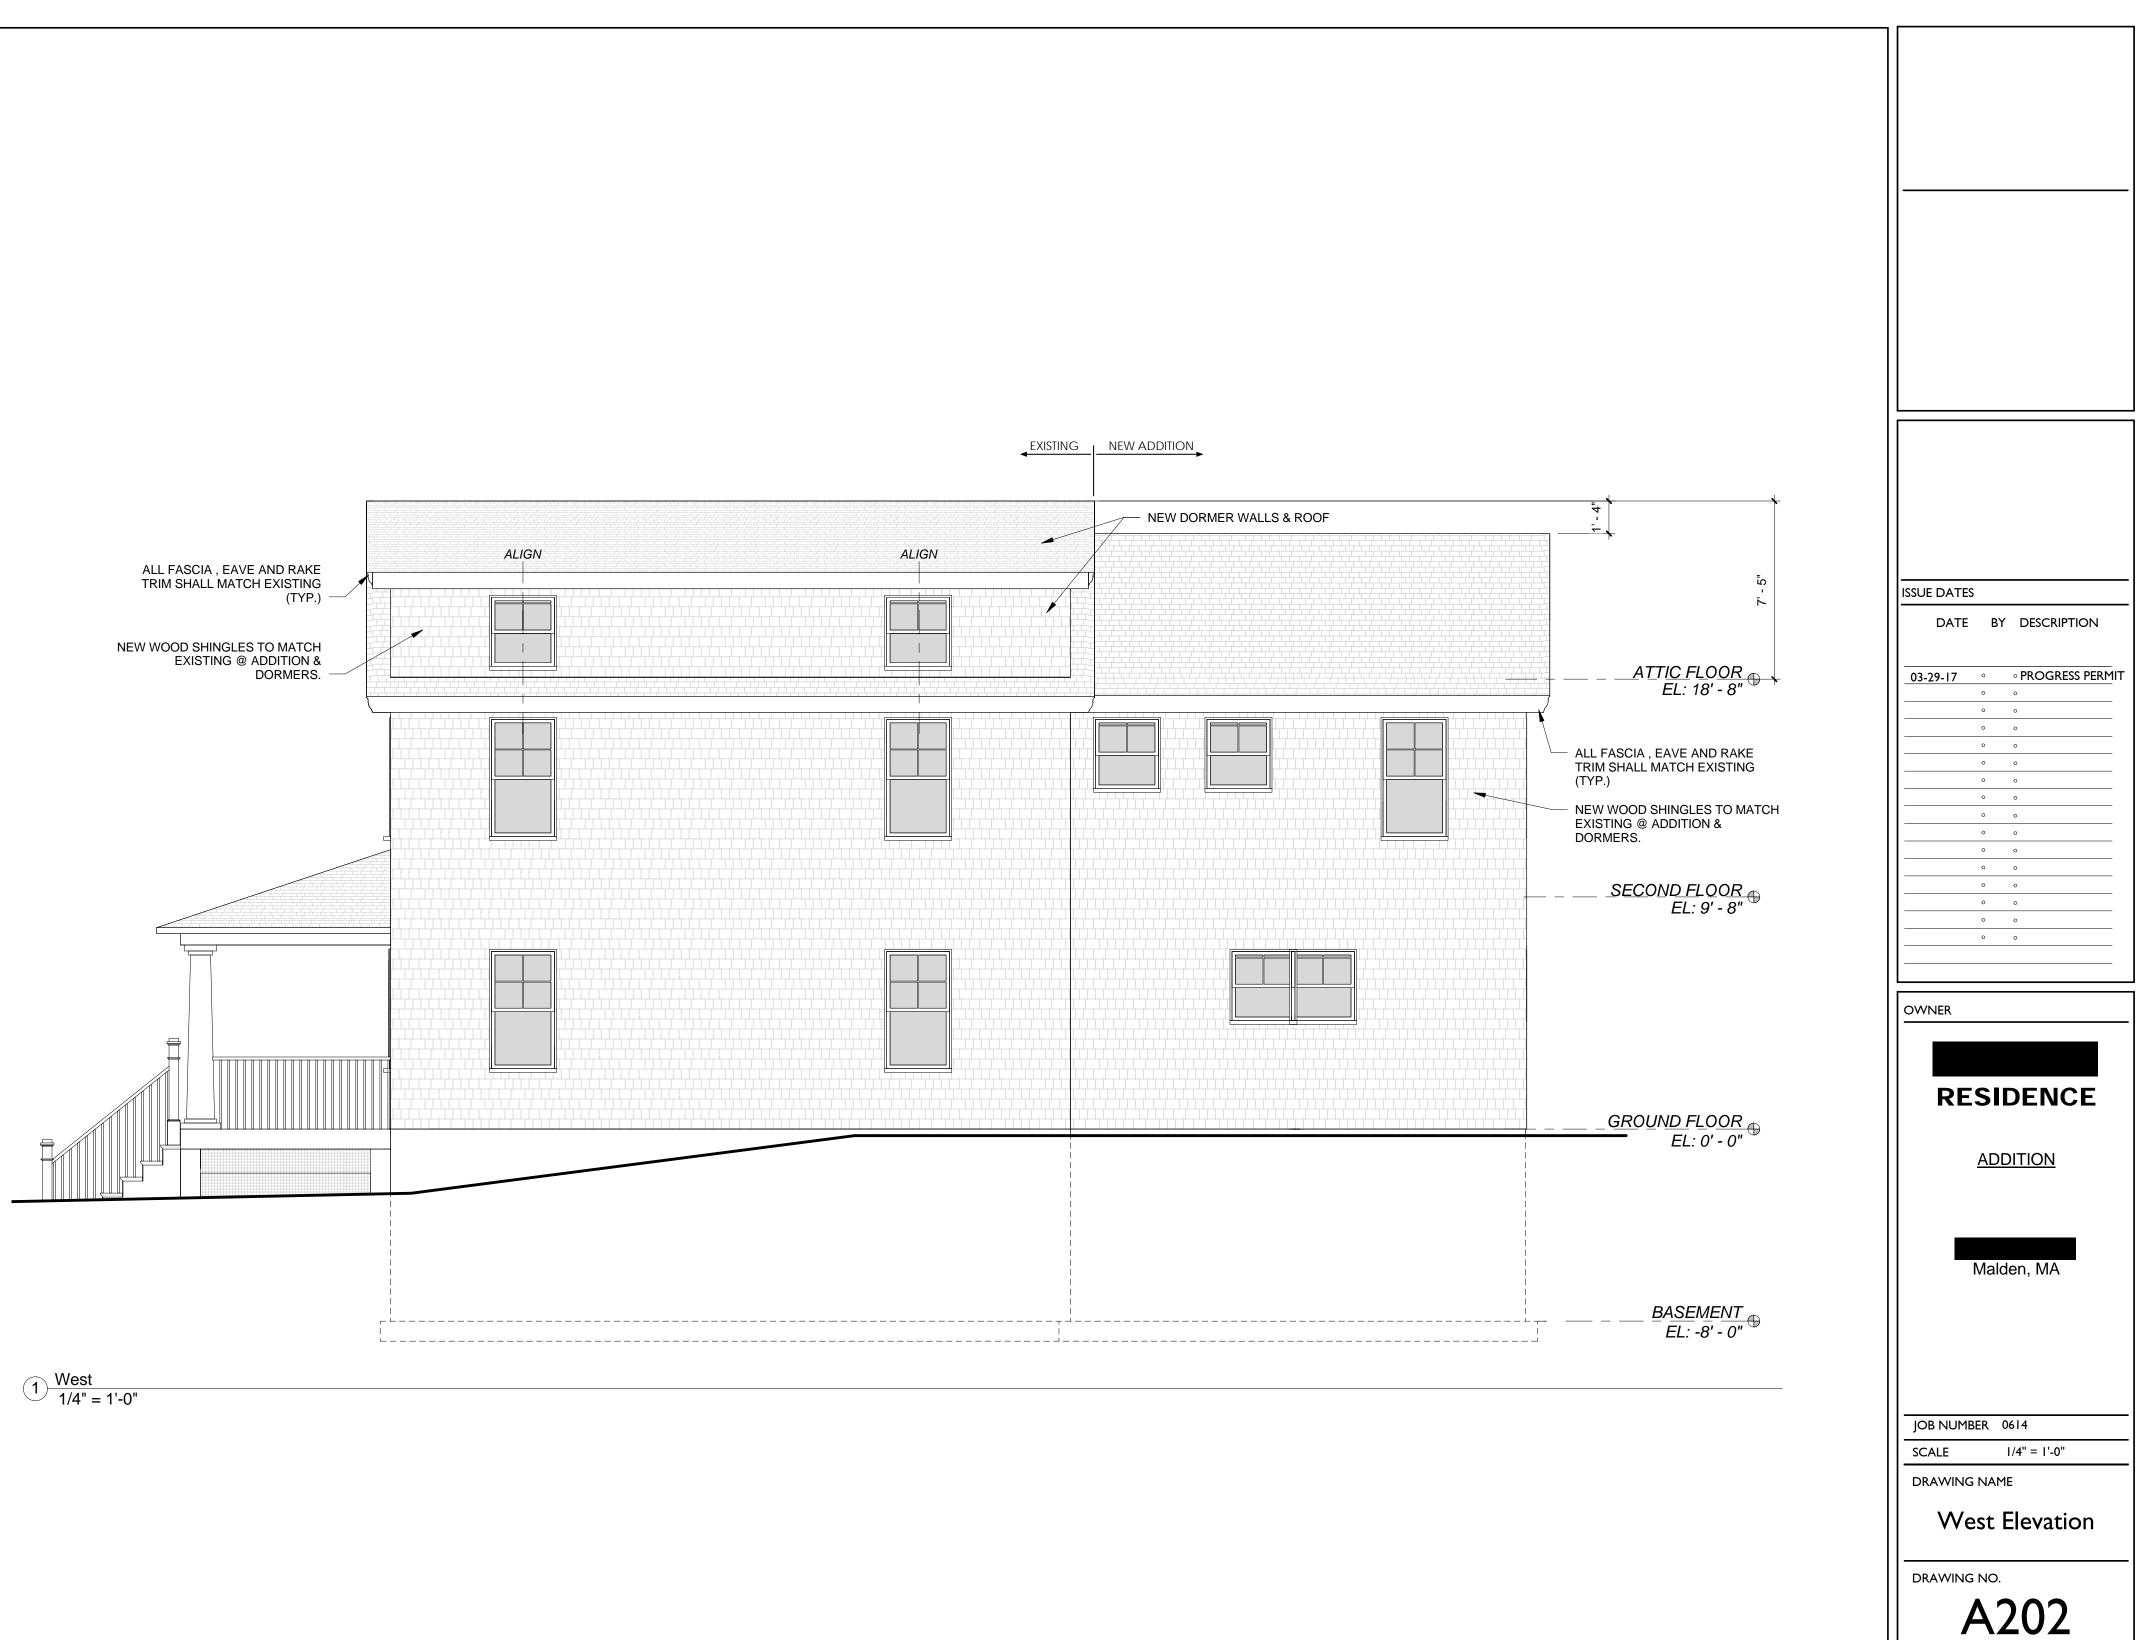

|                 | Sheet Index                        |  |
|-----------------|------------------------------------|--|
| Sheet<br>Number | Sheet Name                         |  |
| X001            | Cover Sheet                        |  |
| X002            | Site Plan                          |  |
| A100            | Basement Proposed/Demo             |  |
| A101            | Ground Level Proposed/Demo         |  |
| A102            | Second Level Proposed/Demo         |  |
| A103            | Attic Level Proposed/Demo          |  |
| A200            | South Elevation                    |  |
| A201            | North Elevation                    |  |
| A202            | West Elevation                     |  |
| A203            | East Elevation                     |  |
| A300            | Ground & Second Level Framing Plan |  |
| A301            | Attic & Roof Framing Plan          |  |
| A400            | Building Section 1                 |  |
| A401            | Building Section 2                 |  |
| A402            | Misc. Details                      |  |