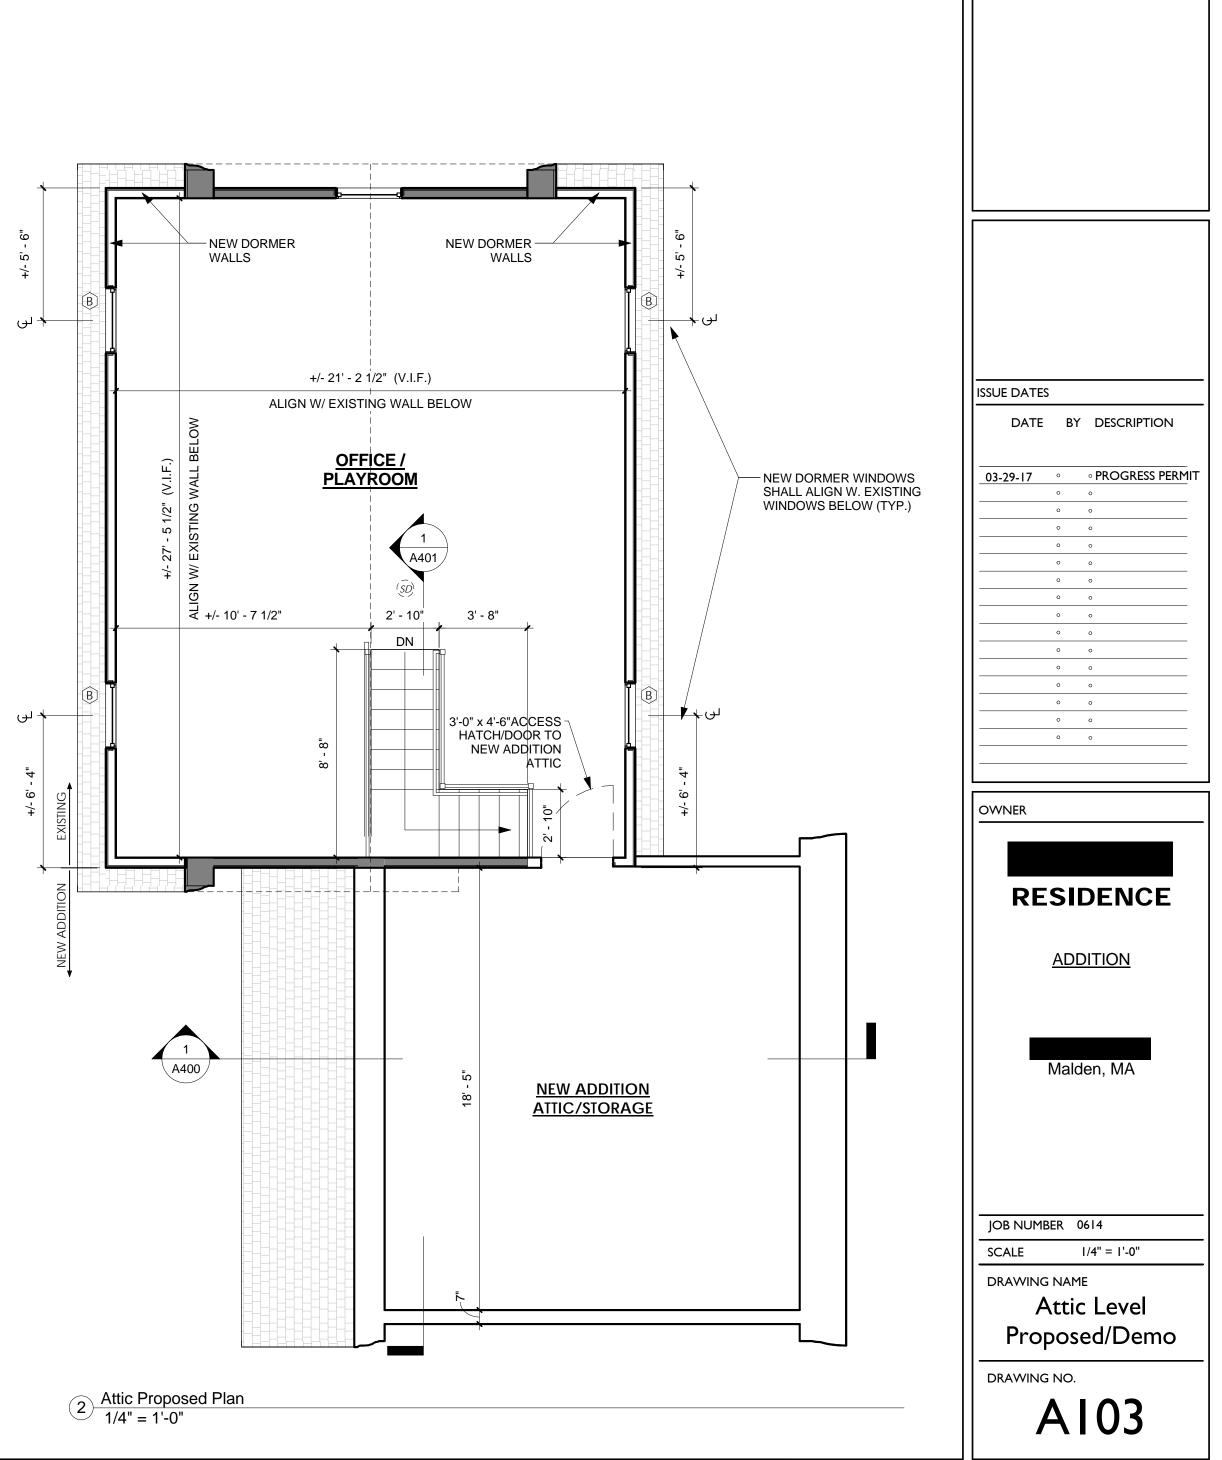

|                 | Sheet Index                        |  |
|-----------------|------------------------------------|--|
| Sheet<br>Number | Sheet Name                         |  |
| X001            | Cover Sheet                        |  |
| X002            | Site Plan                          |  |
| A100            | Basement Proposed/Demo             |  |
| A101            | Ground Level Proposed/Demo         |  |
| A102            | Second Level Proposed/Demo         |  |
| A103            | Attic Level Proposed/Demo          |  |
| A200            | South Elevation                    |  |
| A201            | North Elevation                    |  |
| A202            | West Elevation                     |  |
| A203            | East Elevation                     |  |
| A300            | Ground & Second Level Framing Plan |  |
| A301            | Attic & Roof Framing Plan          |  |
| A400            | Building Section 1                 |  |
| A401            | Building Section 2                 |  |
| A402            | Misc. Details                      |  |