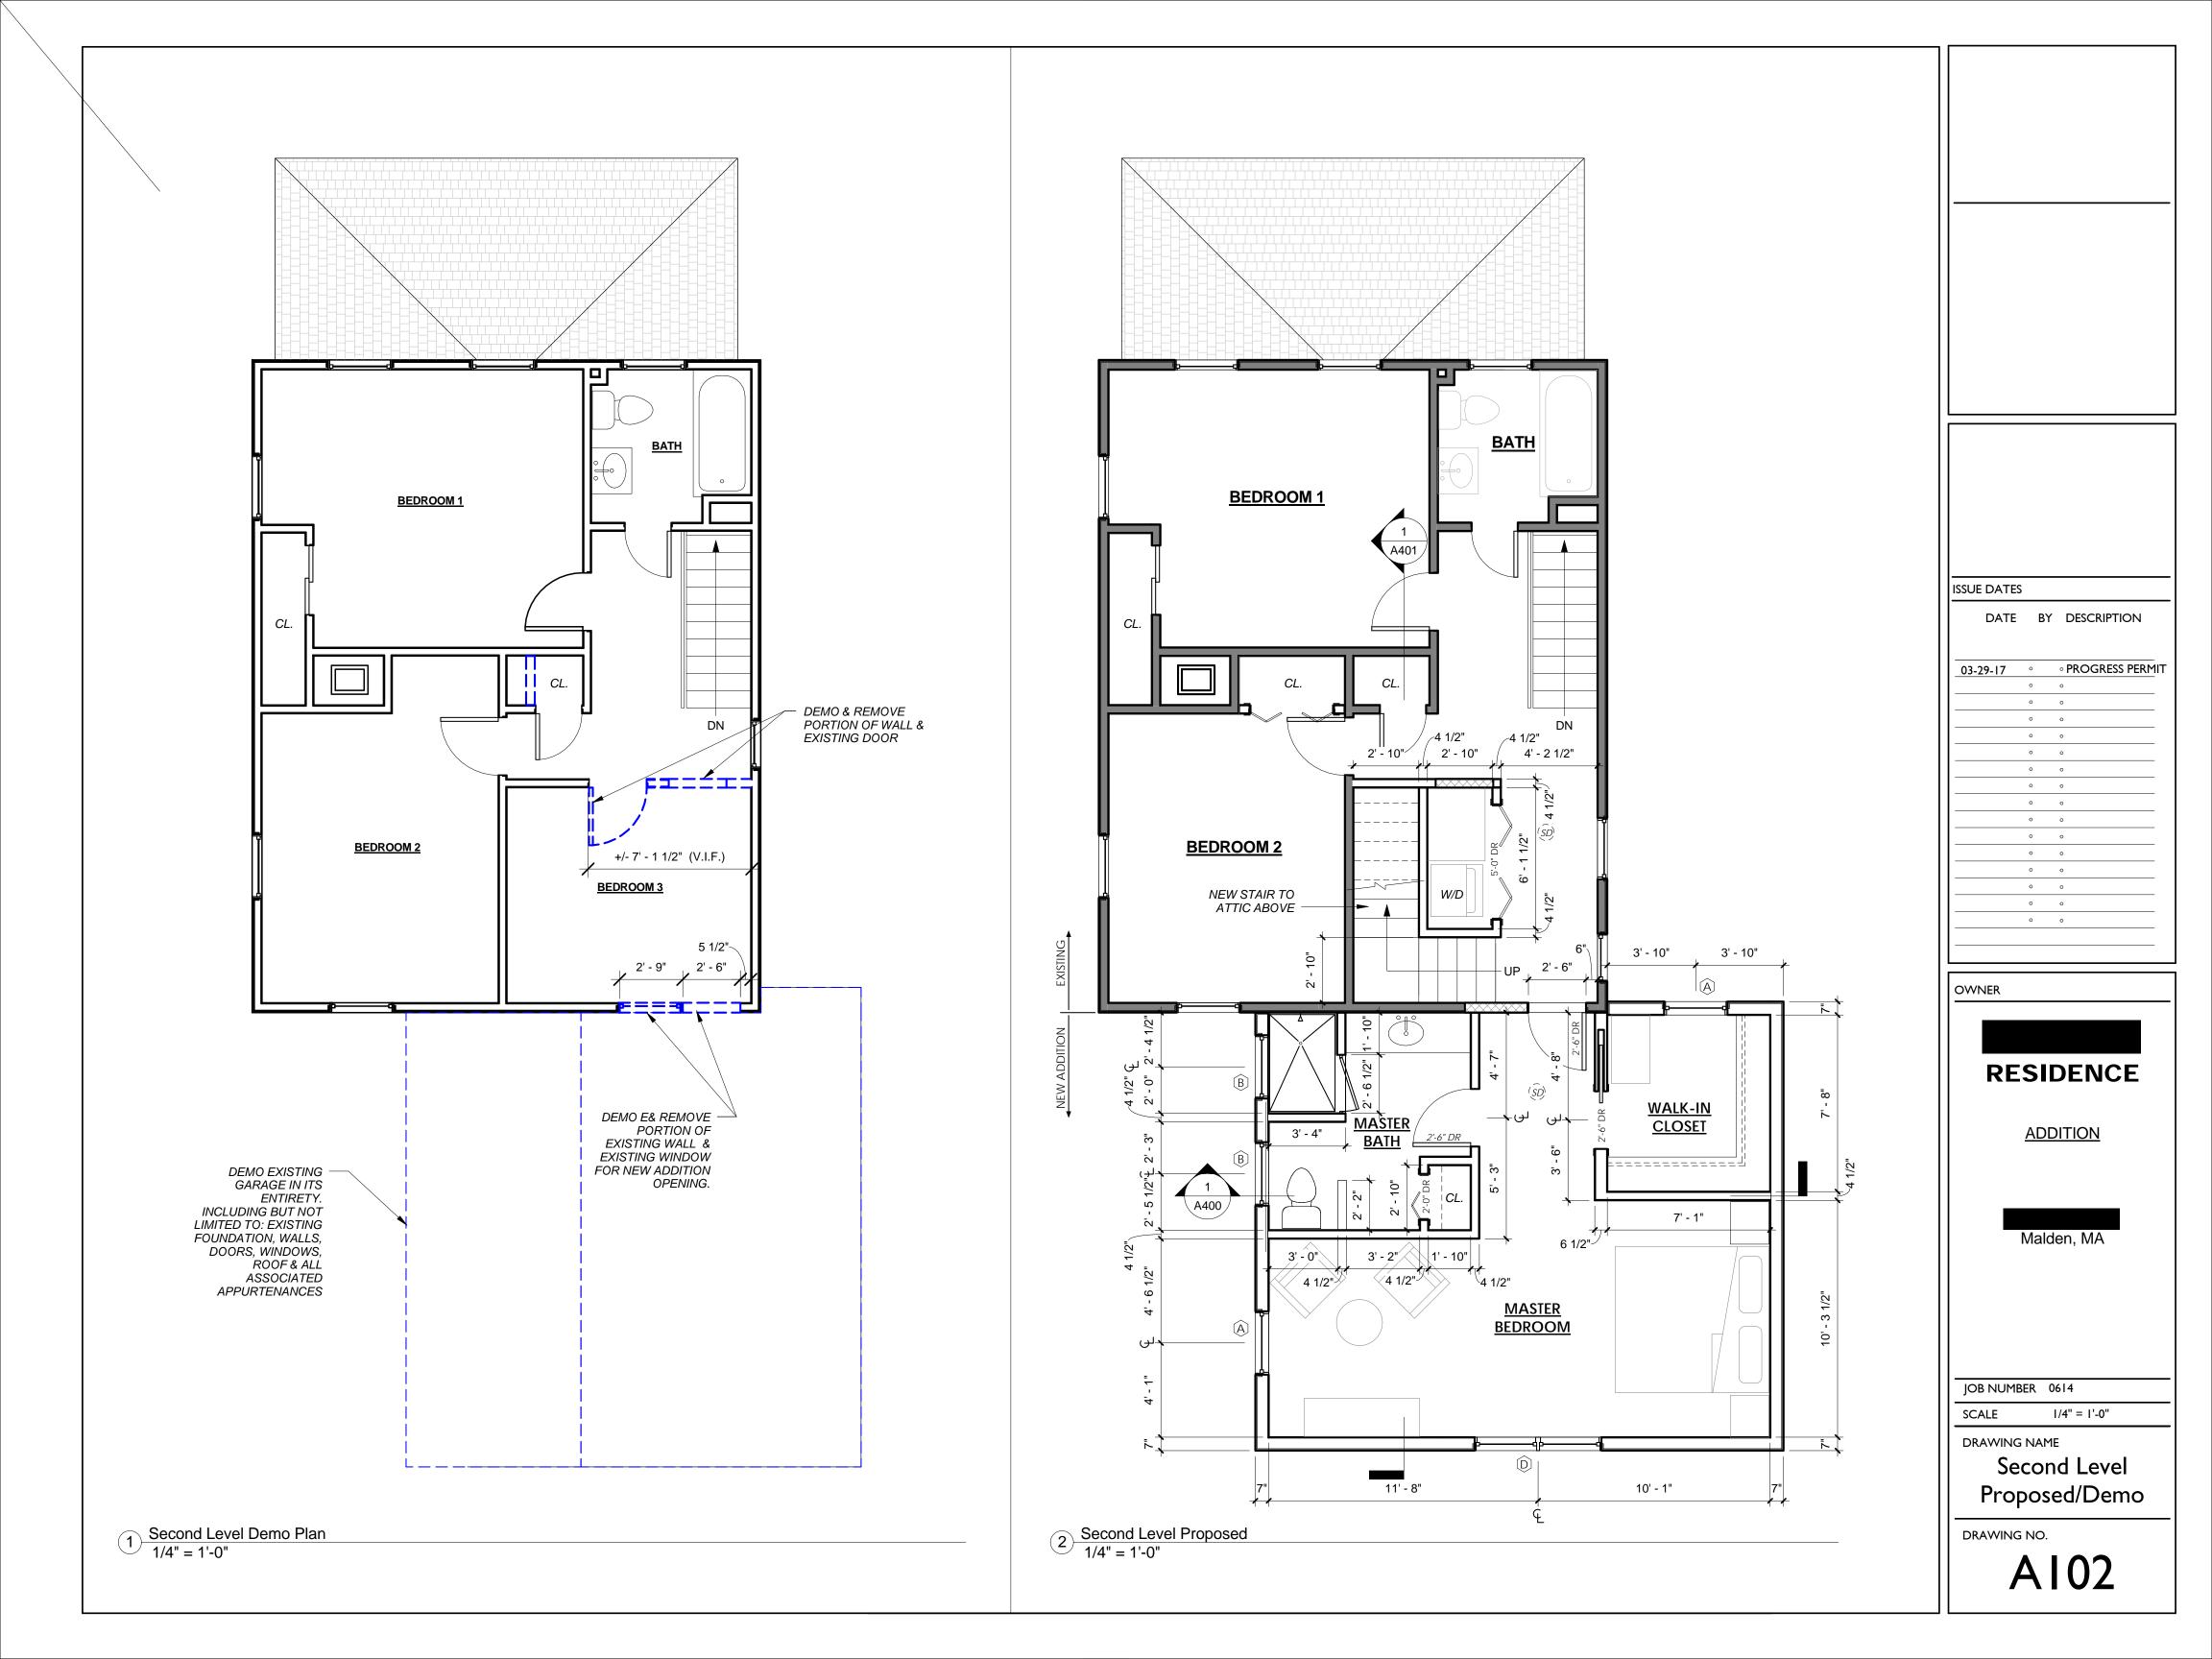

# **DEMOLITION NOTES**

1) COORDINATE ALL DEMO WORK W/OWNER BEFORE COMMENCING WORK

2) COORDINATE DUMPSTER LOCATION WITH OWNER.

WORK ASSOCIATED WITH REMOVING EXISTING WINDOWS AND CUTTING OPENINGS BETWEEN THE EXISTING HOUSE AND PROPOSED ADDITION SHALL BE COMPLETED AFTER THE PROPOSED ADDITION IS MADE SECURE AND WEATHER TIGHT.

# TYP. FOOTING NOTES

1) EXISTING FOOTINGS & FOUNDATIONS TO REMAIN

# FRAMING NOTES

 PROVIDE DOUGLAS FIR FOR ALL NEW FRAMING LUMBER COMPONENTS. 2x8 FLOOR JOISTS AT 12" O.C. 2x4 STUDS AT 16" O.C. 2x10 ROOF RAFTERS AT 16" O.C.

2) PROVIDE 2x4 BRIDGING AT MIDSPAN OF EACH JOIST BAY.

PROVIDE 3/4" T&G PLYWOOD SUBFLOOR.

4) PROVIDE (2) 2X10 HEADERS ABOVE NEW DOORS & WINDOWS @ BEARING WALLS.

|          | 5          |                   |
|----------|------------|-------------------|
| DATE     | BY         | DESCRIPTION       |
| 03-29-17 | 0          | • PROGRESS PERMIT |
|          | 0          | 0<br>0            |
|          | 0          | 0<br>0            |
|          | 0          | 0                 |
|          | 0          | 0<br>0            |
|          | 0          | 0<br>0            |
|          | 0<br>0     | 0<br>0            |
|          | 0<br>0     | 0<br>0            |
|          | 0          | 0                 |
|          |            |                   |
| OWNER    |            |                   |
|          |            |                   |
| RF       | SI         | DENCE             |
|          |            |                   |
|          | <u>ADD</u> | DITION            |
|          |            |                   |
| _        |            |                   |
|          | Mald       | en, MA            |
|          |            |                   |
|          |            |                   |
|          |            |                   |
|          |            |                   |
|          |            |                   |
| JOB NUME |            |                   |
| SCALE    |            | /8" = 1'-0"       |
|          | 5 NAMI     | /8" = 1'-0"       |