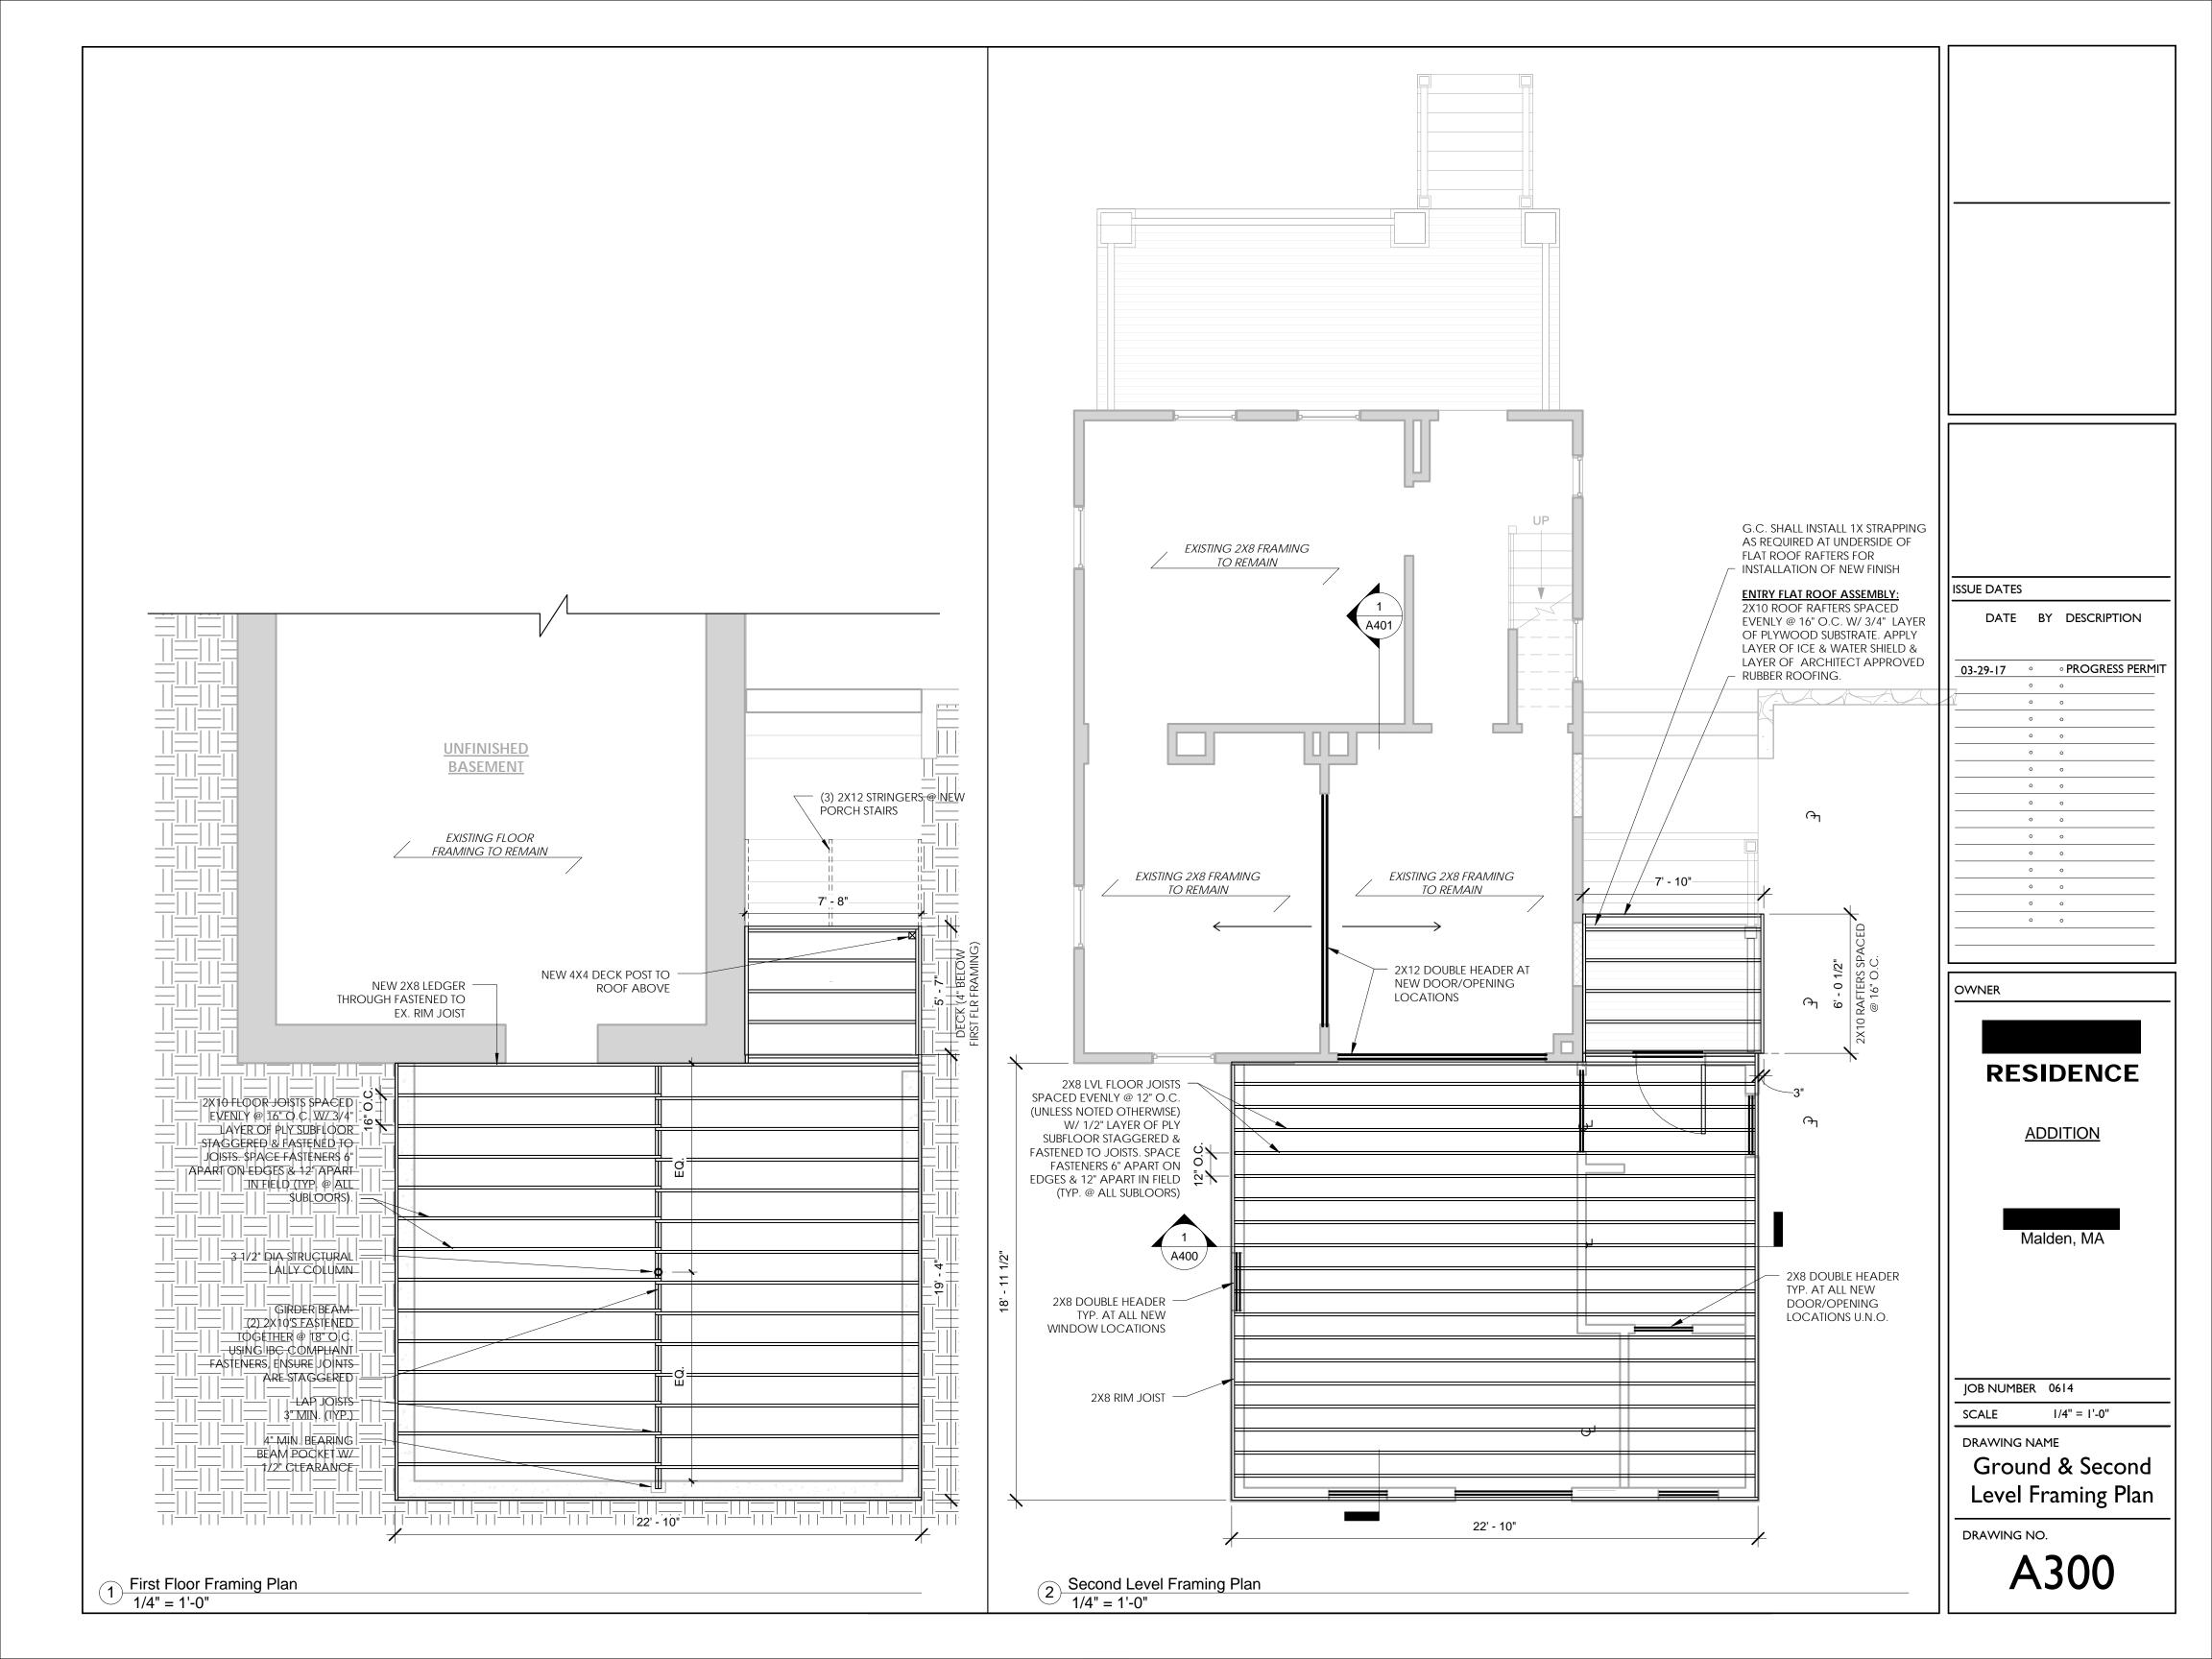

# FRAMING NOTES

 PROVIDE DOUGLAS FIR FOR ALL NEW FRAMING LUMBER COMPONENTS. 2x8 FLOOR JOISTS AT 12" O.C. 2x4 STUDS AT 16" O.C. 2x10 ROOF RAFTERS AT 16" O.C.

2) PROVIDE 2x4 BRIDGING AT MIDSPAN OF EACH JOIST BAY.

PROVIDE 3/4" T&G PLYWOOD SUBFLOOR.

4) PROVIDE (2) 2X10 HEADERS ABOVE NEW DOORS & WINDOWS @ BEARING WALLS.

|          | 5          |                   |
|----------|------------|-------------------|
| DATE     | BY         | DESCRIPTION       |
| 03-29-17 | 0          | • PROGRESS PERMIT |
|          | 0          | 0<br>0            |
|          | 0          | 0<br>0            |
|          | 0          | 0                 |
|          | 0          | 0<br>0            |
|          | 0          | 0<br>0            |
|          | 0<br>0     | 0<br>0            |
|          | 0<br>0     | 0<br>0            |
|          | 0          | 0                 |
|          |            |                   |
| OWNER    |            |                   |
|          |            |                   |
| RF       | SI         | DENCE             |
|          |            |                   |
|          | <u>ADD</u> | DITION            |
|          |            |                   |
| _        |            |                   |
|          | Mald       | en, MA            |
|          |            |                   |
|          |            |                   |
|          |            |                   |
|          |            |                   |
|          |            |                   |
| JOB NUME |            |                   |
| SCALE    |            | /8" = 1'-0"       |
|          | 5 NAMI     | /8" = 1'-0"       |