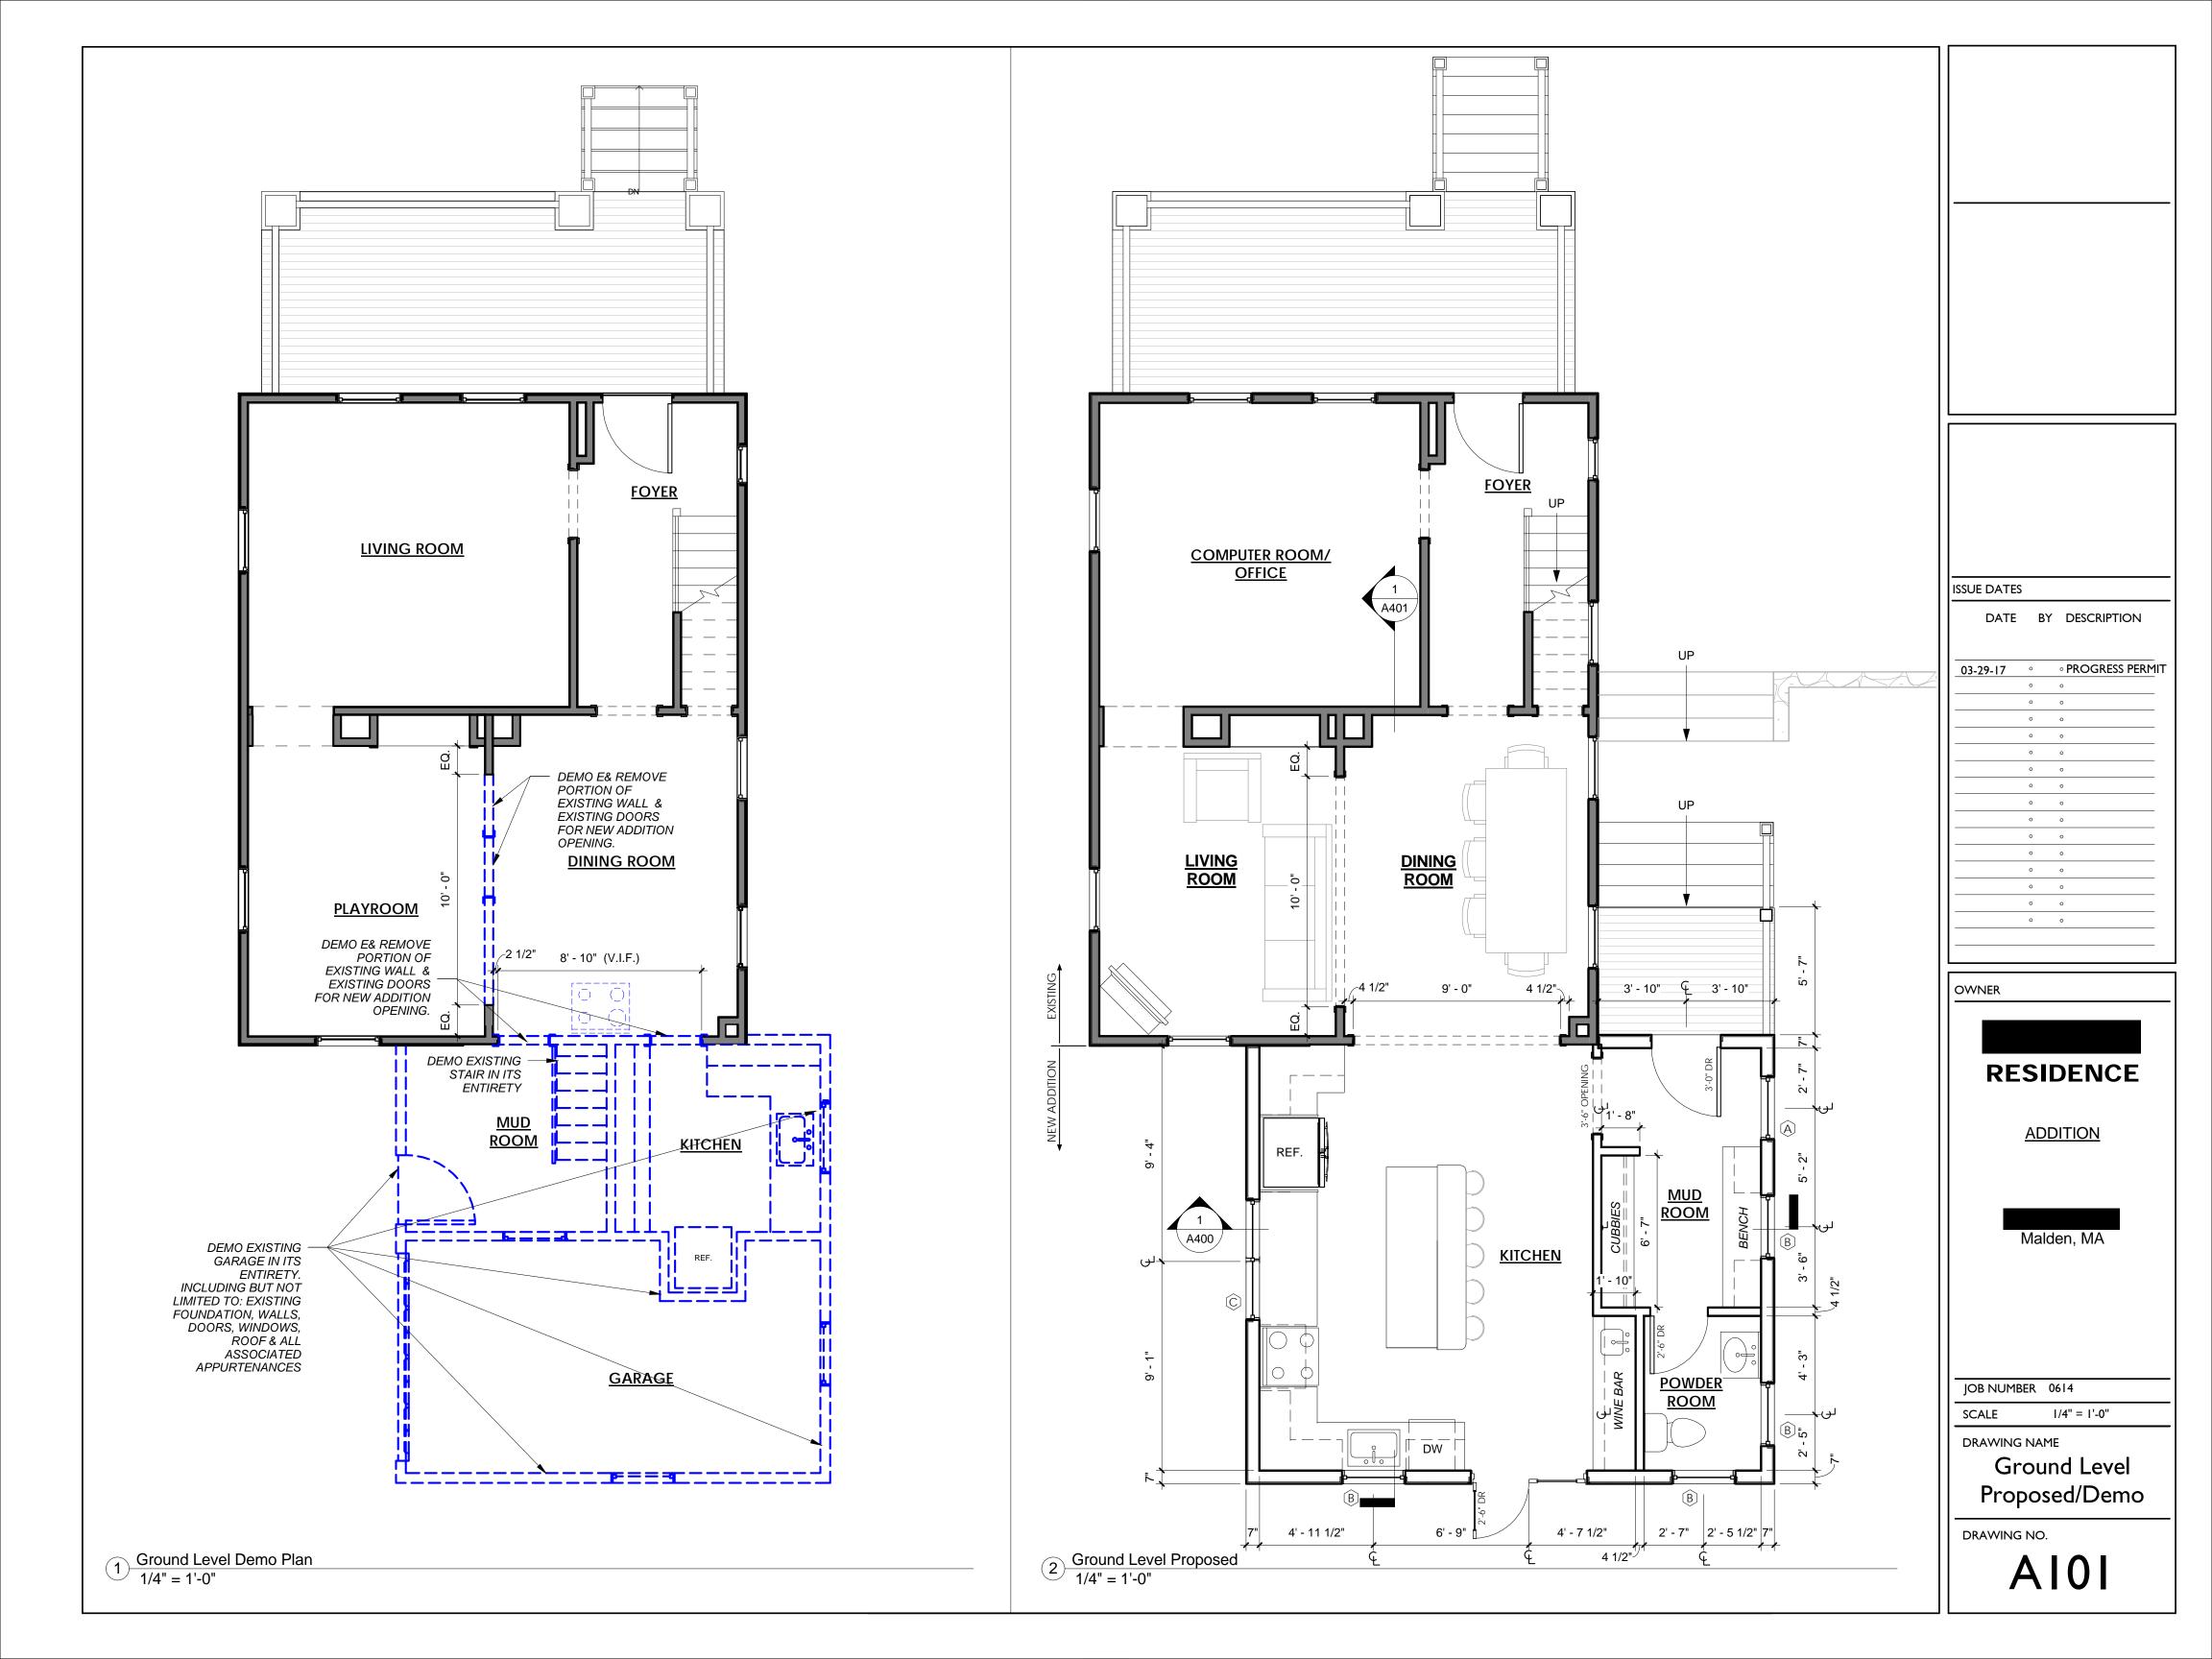

# **DEMOLITION NOTES**

1) COORDINATE ALL DEMO WORK W/OWNER BEFORE COMMENCING WORK

2) COORDINATE DUMPSTER LOCATION WITH OWNER.

WORK ASSOCIATED WITH REMOVING EXISTING WINDOWS AND CUTTING OPENINGS BETWEEN THE EXISTING HOUSE AND PROPOSED ADDITION SHALL BE COMPLETED AFTER THE PROPOSED ADDITION IS MADE SECURE AND WEATHER TIGHT.

# TYP. FOOTING NOTES

1) EXISTING FOOTINGS & FOUNDATIONS TO REMAIN

# FRAMING NOTES

 PROVIDE DOUGLAS FIR FOR ALL NEW FRAMING LUMBER COMPONENTS. 2x8 FLOOR JOISTS AT 12" O.C. 2x4 STUDS AT 16" O.C. 2x10 ROOF RAFTERS AT 16" O.C.

2) PROVIDE 2x4 BRIDGING AT MIDSPAN OF EACH JOIST BAY.

PROVIDE 3/4" T&G PLYWOOD SUBFLOOR.

4) PROVIDE (2) 2X10 HEADERS ABOVE NEW DOORS & WINDOWS @ BEARING WALLS.

|          | 5          |                   |
|----------|------------|-------------------|
| DATE     | BY         | DESCRIPTION       |
| 03-29-17 | 0          | • PROGRESS PERMIT |
|          | 0          | 0<br>0            |
|          | 0          | 0<br>0            |
|          | 0          | 0                 |
|          | 0          | 0<br>0            |
|          | 0          | 0<br>0            |
|          | 0<br>0     | 0<br>0            |
|          | 0<br>0     | 0<br>0            |
|          | 0          | 0                 |
|          |            |                   |
| OWNER    |            |                   |
|          |            |                   |
| RF       | SI         | DENCE             |
|          |            |                   |
|          | <u>ADD</u> | DITION            |
|          |            |                   |
| _        |            |                   |
|          | Mald       | en, MA            |
|          |            |                   |
|          |            |                   |
|          |            |                   |
|          |            |                   |
|          |            |                   |
| JOB NUME |            |                   |
| SCALE    |            | /8" = 1'-0"       |
|          | 5 NAMI     | /8" = 1'-0"       |