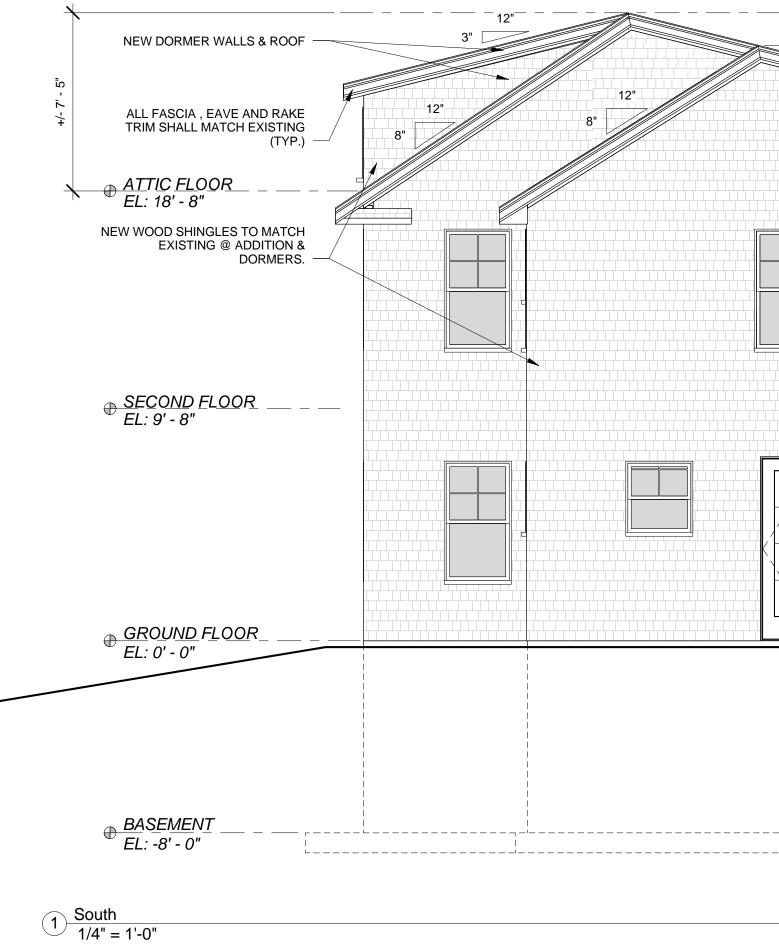

1 <u>Attic Demo Plan</u> 1/4" = 1'-0"

| <sup>4</sup>                                            |                            |
|---------------------------------------------------------|----------------------------|
| ALL FASCIA , EAVE AND RAKE<br>TRIM SHALL MATCH EXISTING |                            |
| (TYP.)<br>12"                                           |                            |
| 3"                                                      |                            |
|                                                         |                            |
|                                                         | DATE BY DESCRIPTION        |
|                                                         | DATE BI DESCRIPTION        |
|                                                         | 03-29-17 • PROGRESS PERMIT |
|                                                         |                            |
|                                                         |                            |
|                                                         | <u> </u>                   |
|                                                         | 0 0<br>0 0                 |
|                                                         | <u> </u>                   |
|                                                         |                            |
|                                                         | OWNER                      |
|                                                         |                            |
|                                                         |                            |
|                                                         | RESIDENCE                  |
|                                                         | ADDITION                   |
|                                                         | ADDITION                   |
|                                                         |                            |
|                                                         |                            |
|                                                         | Malden, MA                 |
|                                                         |                            |
|                                                         |                            |
|                                                         |                            |
|                                                         | JOB NUMBER 0614            |
|                                                         | SCALE 1/4" = 1'-0"         |
|                                                         | DRAWING NAME               |
|                                                         | South Elevation            |
|                                                         |                            |
|                                                         | DRAWING NO.                |
|                                                         | A200                       |
|                                                         |                            |