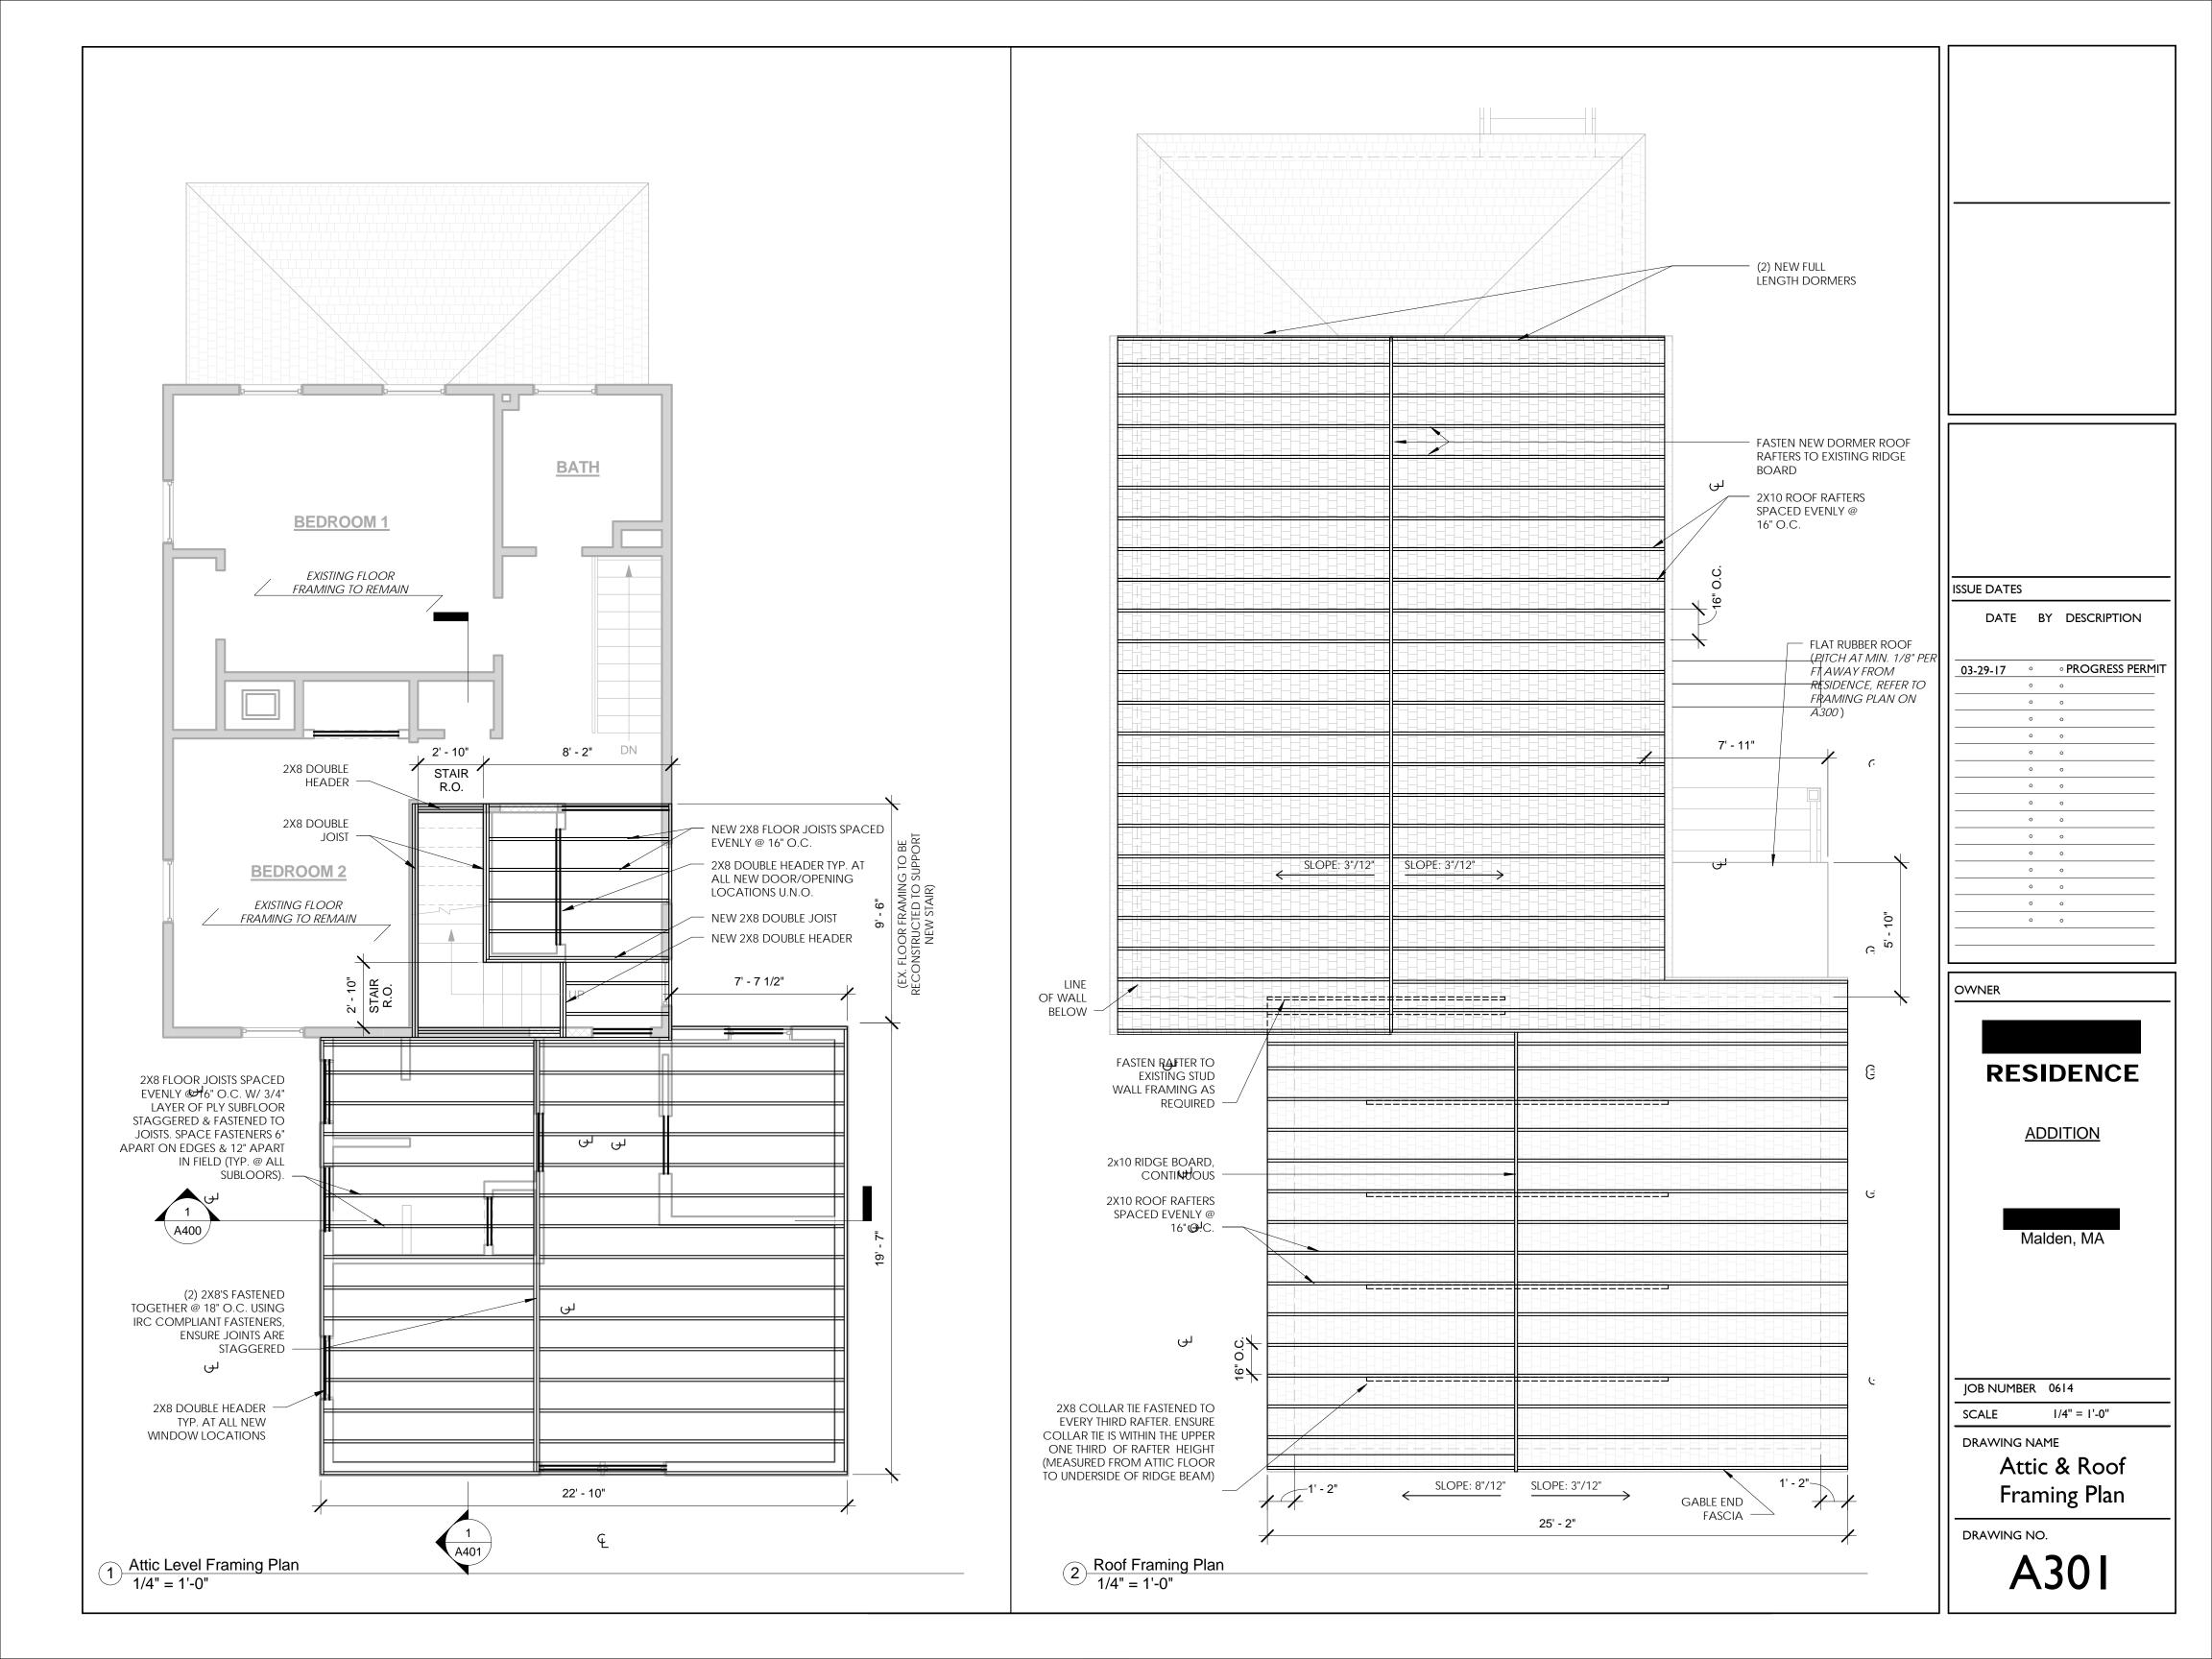

# FRAMING NOTES

 PROVIDE DOUGLAS FIR FOR ALL NEW FRAMING LUMBER COMPONENTS. 2x8 FLOOR JOISTS AT 12" O.C. 2x4 STUDS AT 16" O.C. 2x10 ROOF RAFTERS AT 16" O.C.

2) PROVIDE 2x4 BRIDGING AT MIDSPAN OF EACH JOIST BAY.

PROVIDE 3/4" T&G PLYWOOD SUBFLOOR.

4) PROVIDE (2) 2X10 HEADERS ABOVE NEW DOORS & WINDOWS @ BEARING WALLS.

|          | 5          |                   |
|----------|------------|-------------------|
| DATE     | BY         | DESCRIPTION       |
| 03-29-17 | 0          | • PROGRESS PERMIT |
|          | 0          | 0<br>0            |
|          | 0          | 0<br>0            |
|          | 0          | 0                 |
|          | 0          | 0<br>0            |
|          | 0          | 0<br>0            |
|          | 0<br>0     | 0<br>0            |
|          | 0<br>0     | 0<br>0            |
|          | 0          | 0                 |
|          |            |                   |
| OWNER    |            |                   |
|          |            |                   |
| RF       | SI         | DENCE             |
|          |            |                   |
|          | <u>ADD</u> | DITION            |
|          |            |                   |
| _        |            |                   |
|          | Mald       | en, MA            |
|          |            |                   |
|          |            |                   |
|          |            |                   |
|          |            |                   |
|          |            |                   |
| JOB NUME |            |                   |
| SCALE    |            | /8" = 1'-0"       |
|          | 5 NAMI     | /8" = 1'-0"       |