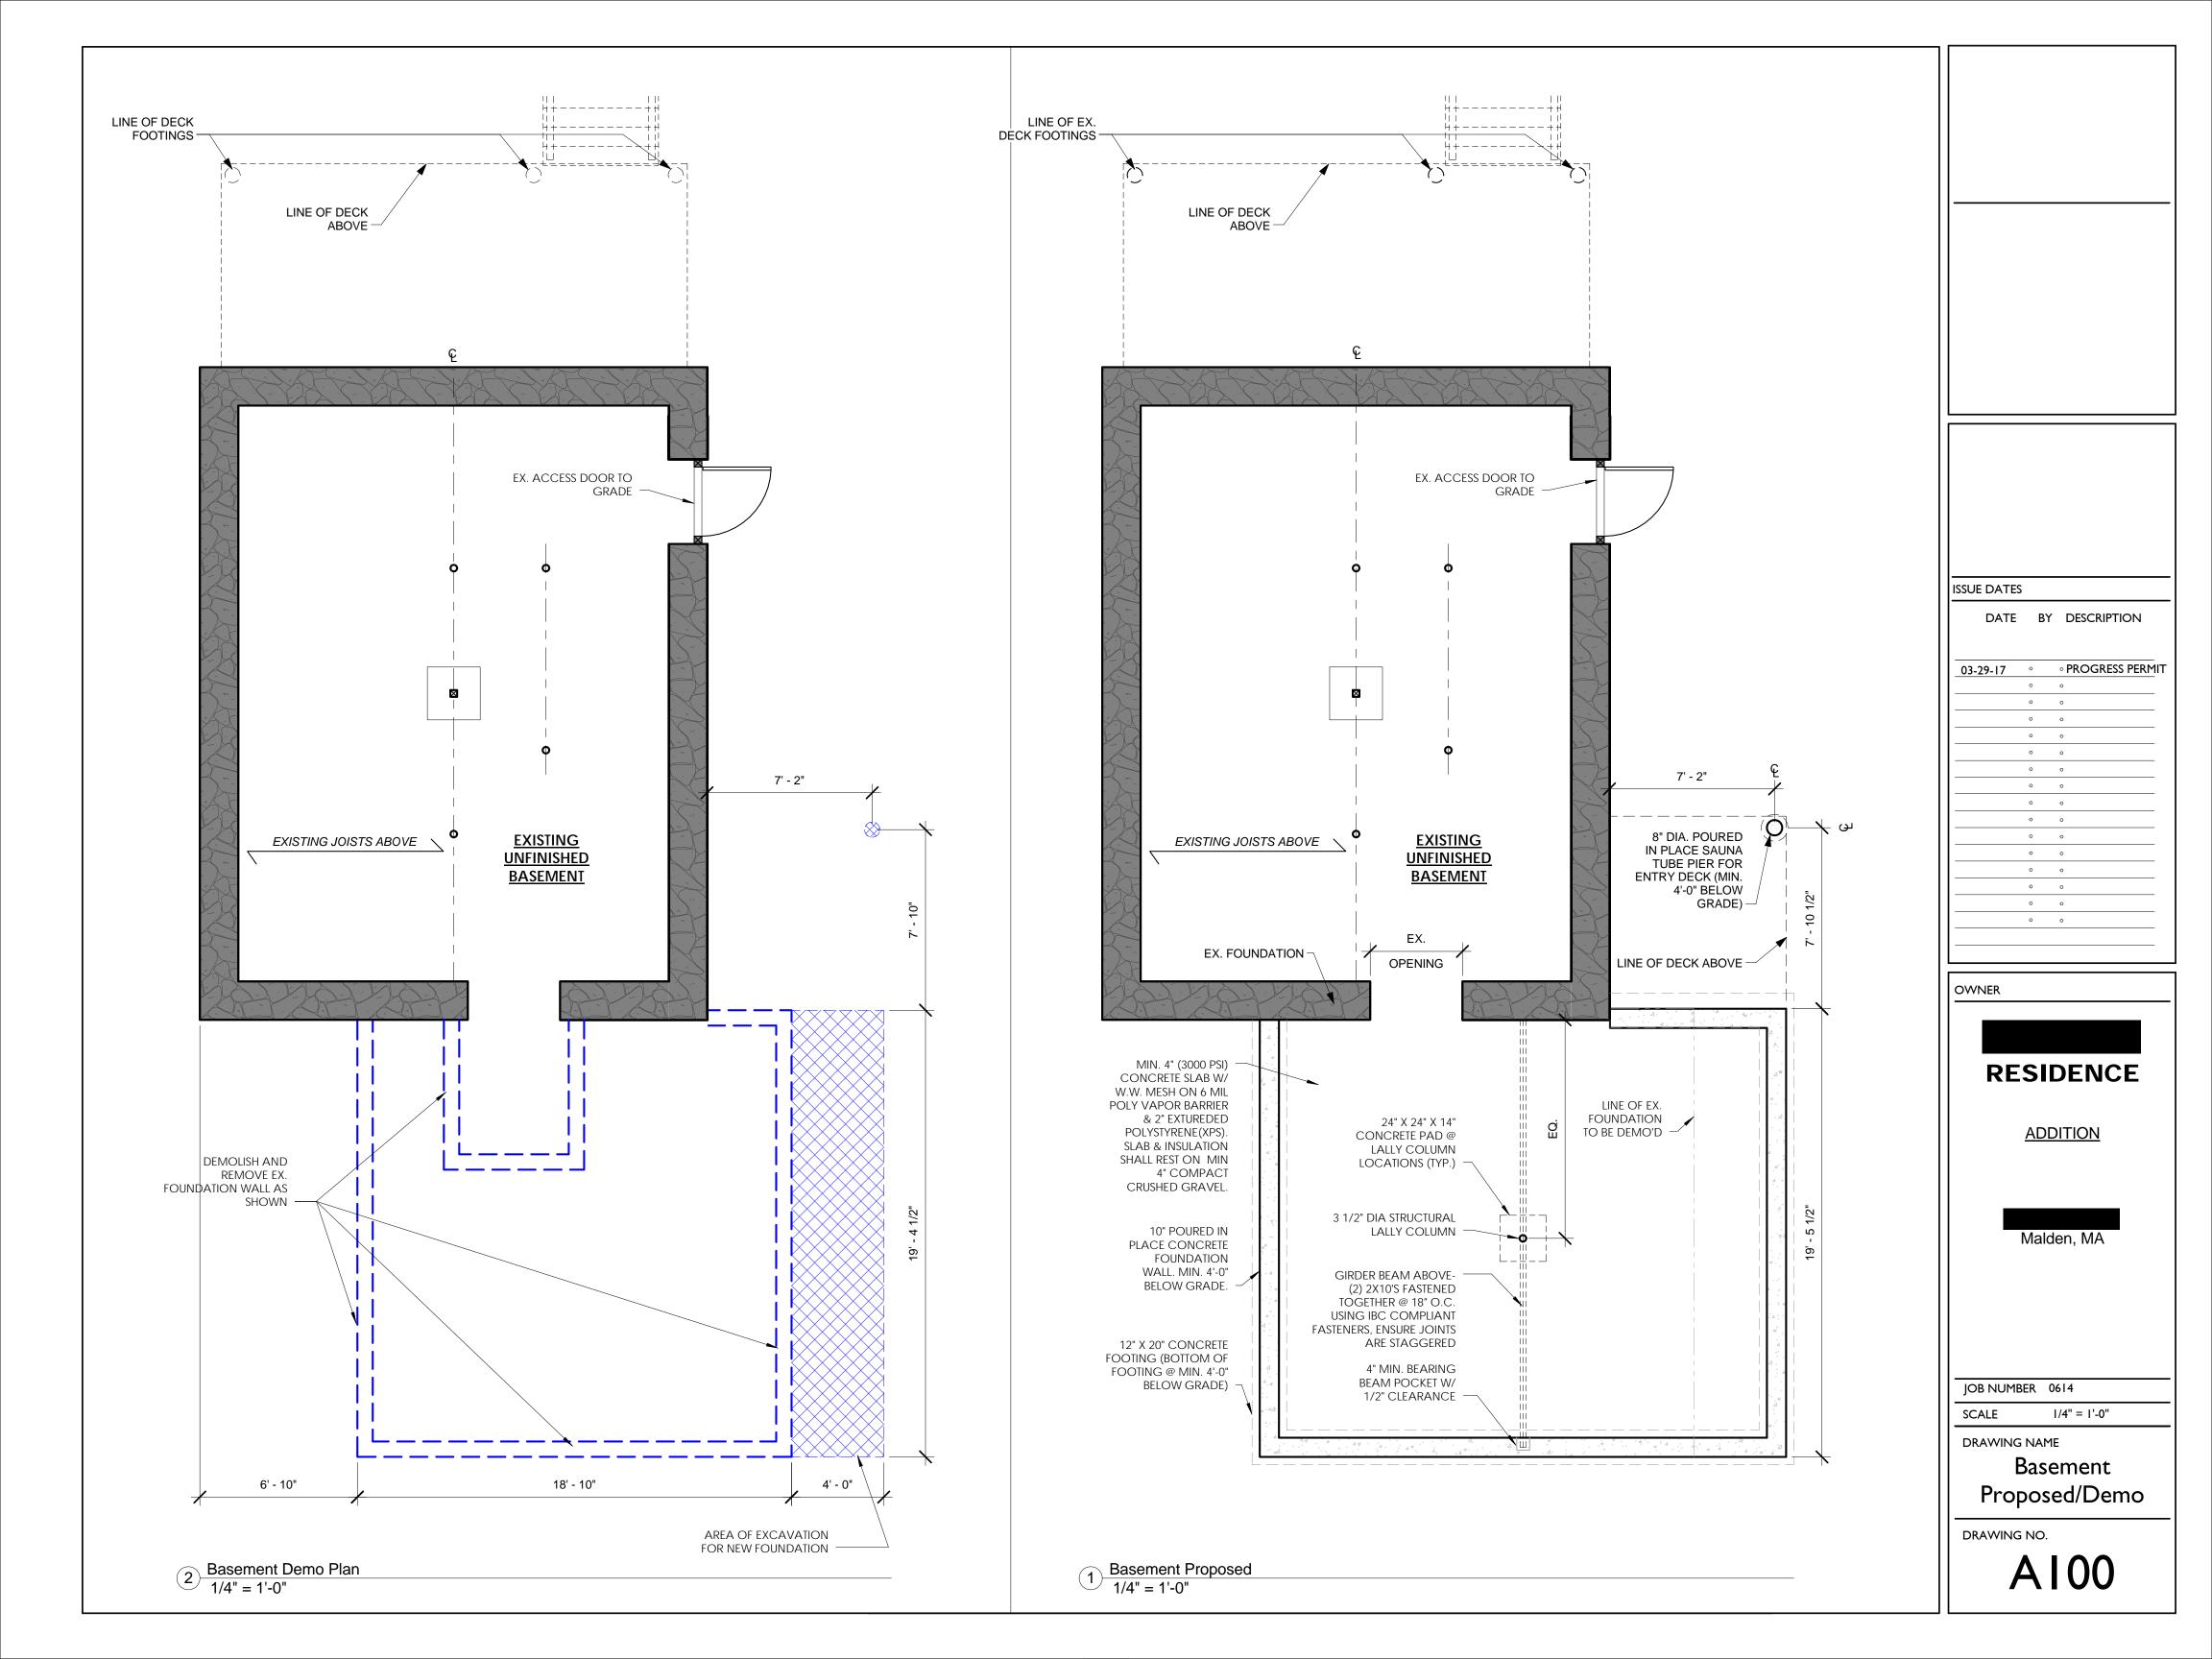

|
|          |            |                   |
| OWNER    |            |                   |
|          |            |                   |
| RF       | SI         | DENCE             |
|          |            |                   |
|          | <u>ADD</u> | DITION            |
|          |            |                   |
| _        |            |                   |
|          | Mald       | en, MA            |
|          |            |                   |
|          |            |                   |
|          |            |                   |
|          |            |                   |
|          |            |                   |
| JOB NUME |            |                   |
| SCALE    |            | /8" = 1'-0"       |
|          | 5 NAMI     | /8" = 1'-0"       |











1 <u>Attic Demo Plan</u> 1/4" = 1'-0"



| <sup>4</sup>                                            |                            |
|---------------------------------------------------------|----------------------------|
| ALL FASCIA , EAVE AND RAKE<br>TRIM SHALL MATCH EXISTING |                            |
| (TYP.)<br>12"                                           |                            |
| 3"                                                      |                            |
|                                                         |                            |
|                                                         | DATE BY DESCRIPTION        |
|                                                         | DATE BI DESCRIPTION        |
|