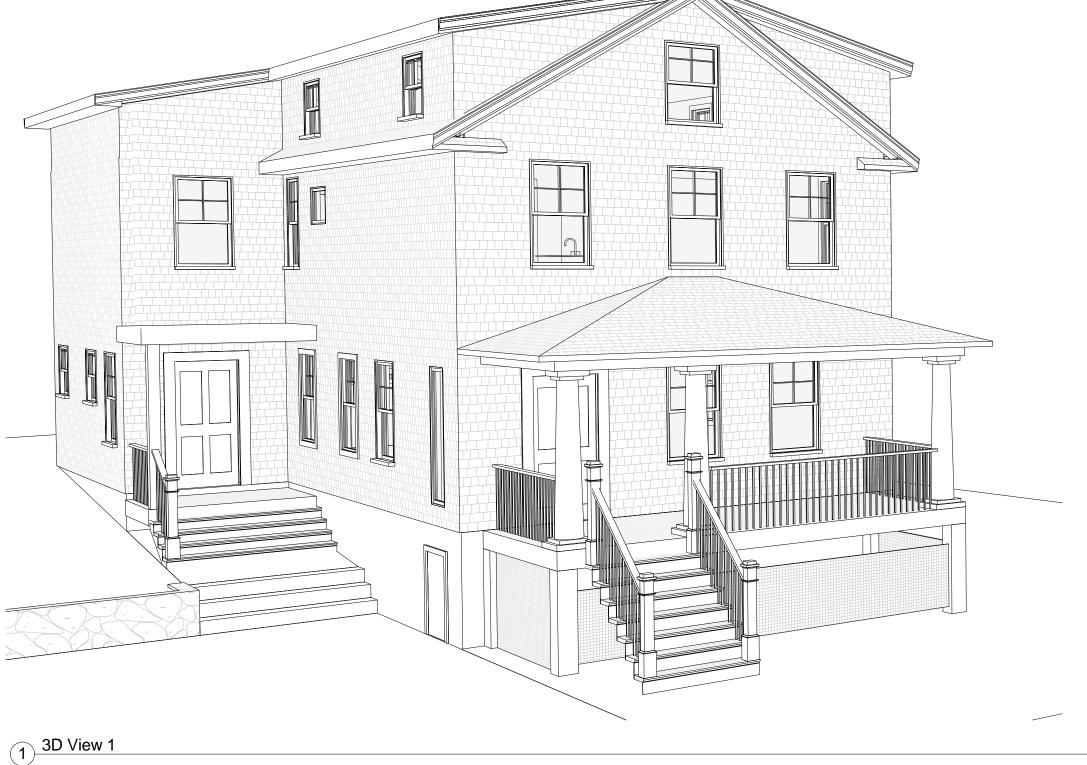

|                 | Sheet Index                        |  |
|-----------------|------------------------------------|--|
| Sheet<br>Number | Sheet Name                         |  |
| X001            | Cover Sheet                        |  |
| X002            | Site Plan                          |  |
| A100            | Basement Proposed/Demo             |  |
| A101            | Ground Level Proposed/Demo         |  |
| A102            | Second Level Proposed/Demo         |  |
| A103            | Attic Level Proposed/Demo          |  |
| A200            | South Elevation                    |  |
| A201            | North Elevation                    |  |
| A202            | West Elevation                     |  |
| A203            | East Elevation                     |  |
| A300            | Ground & Second Level Framing Plan |  |
| A301            | Attic & Roof Framing Plan          |  |
| A400            | Building Section 1                 |  |
| A401            | Building Section 2                 |  |
| A402            | Misc. Details                      |  |