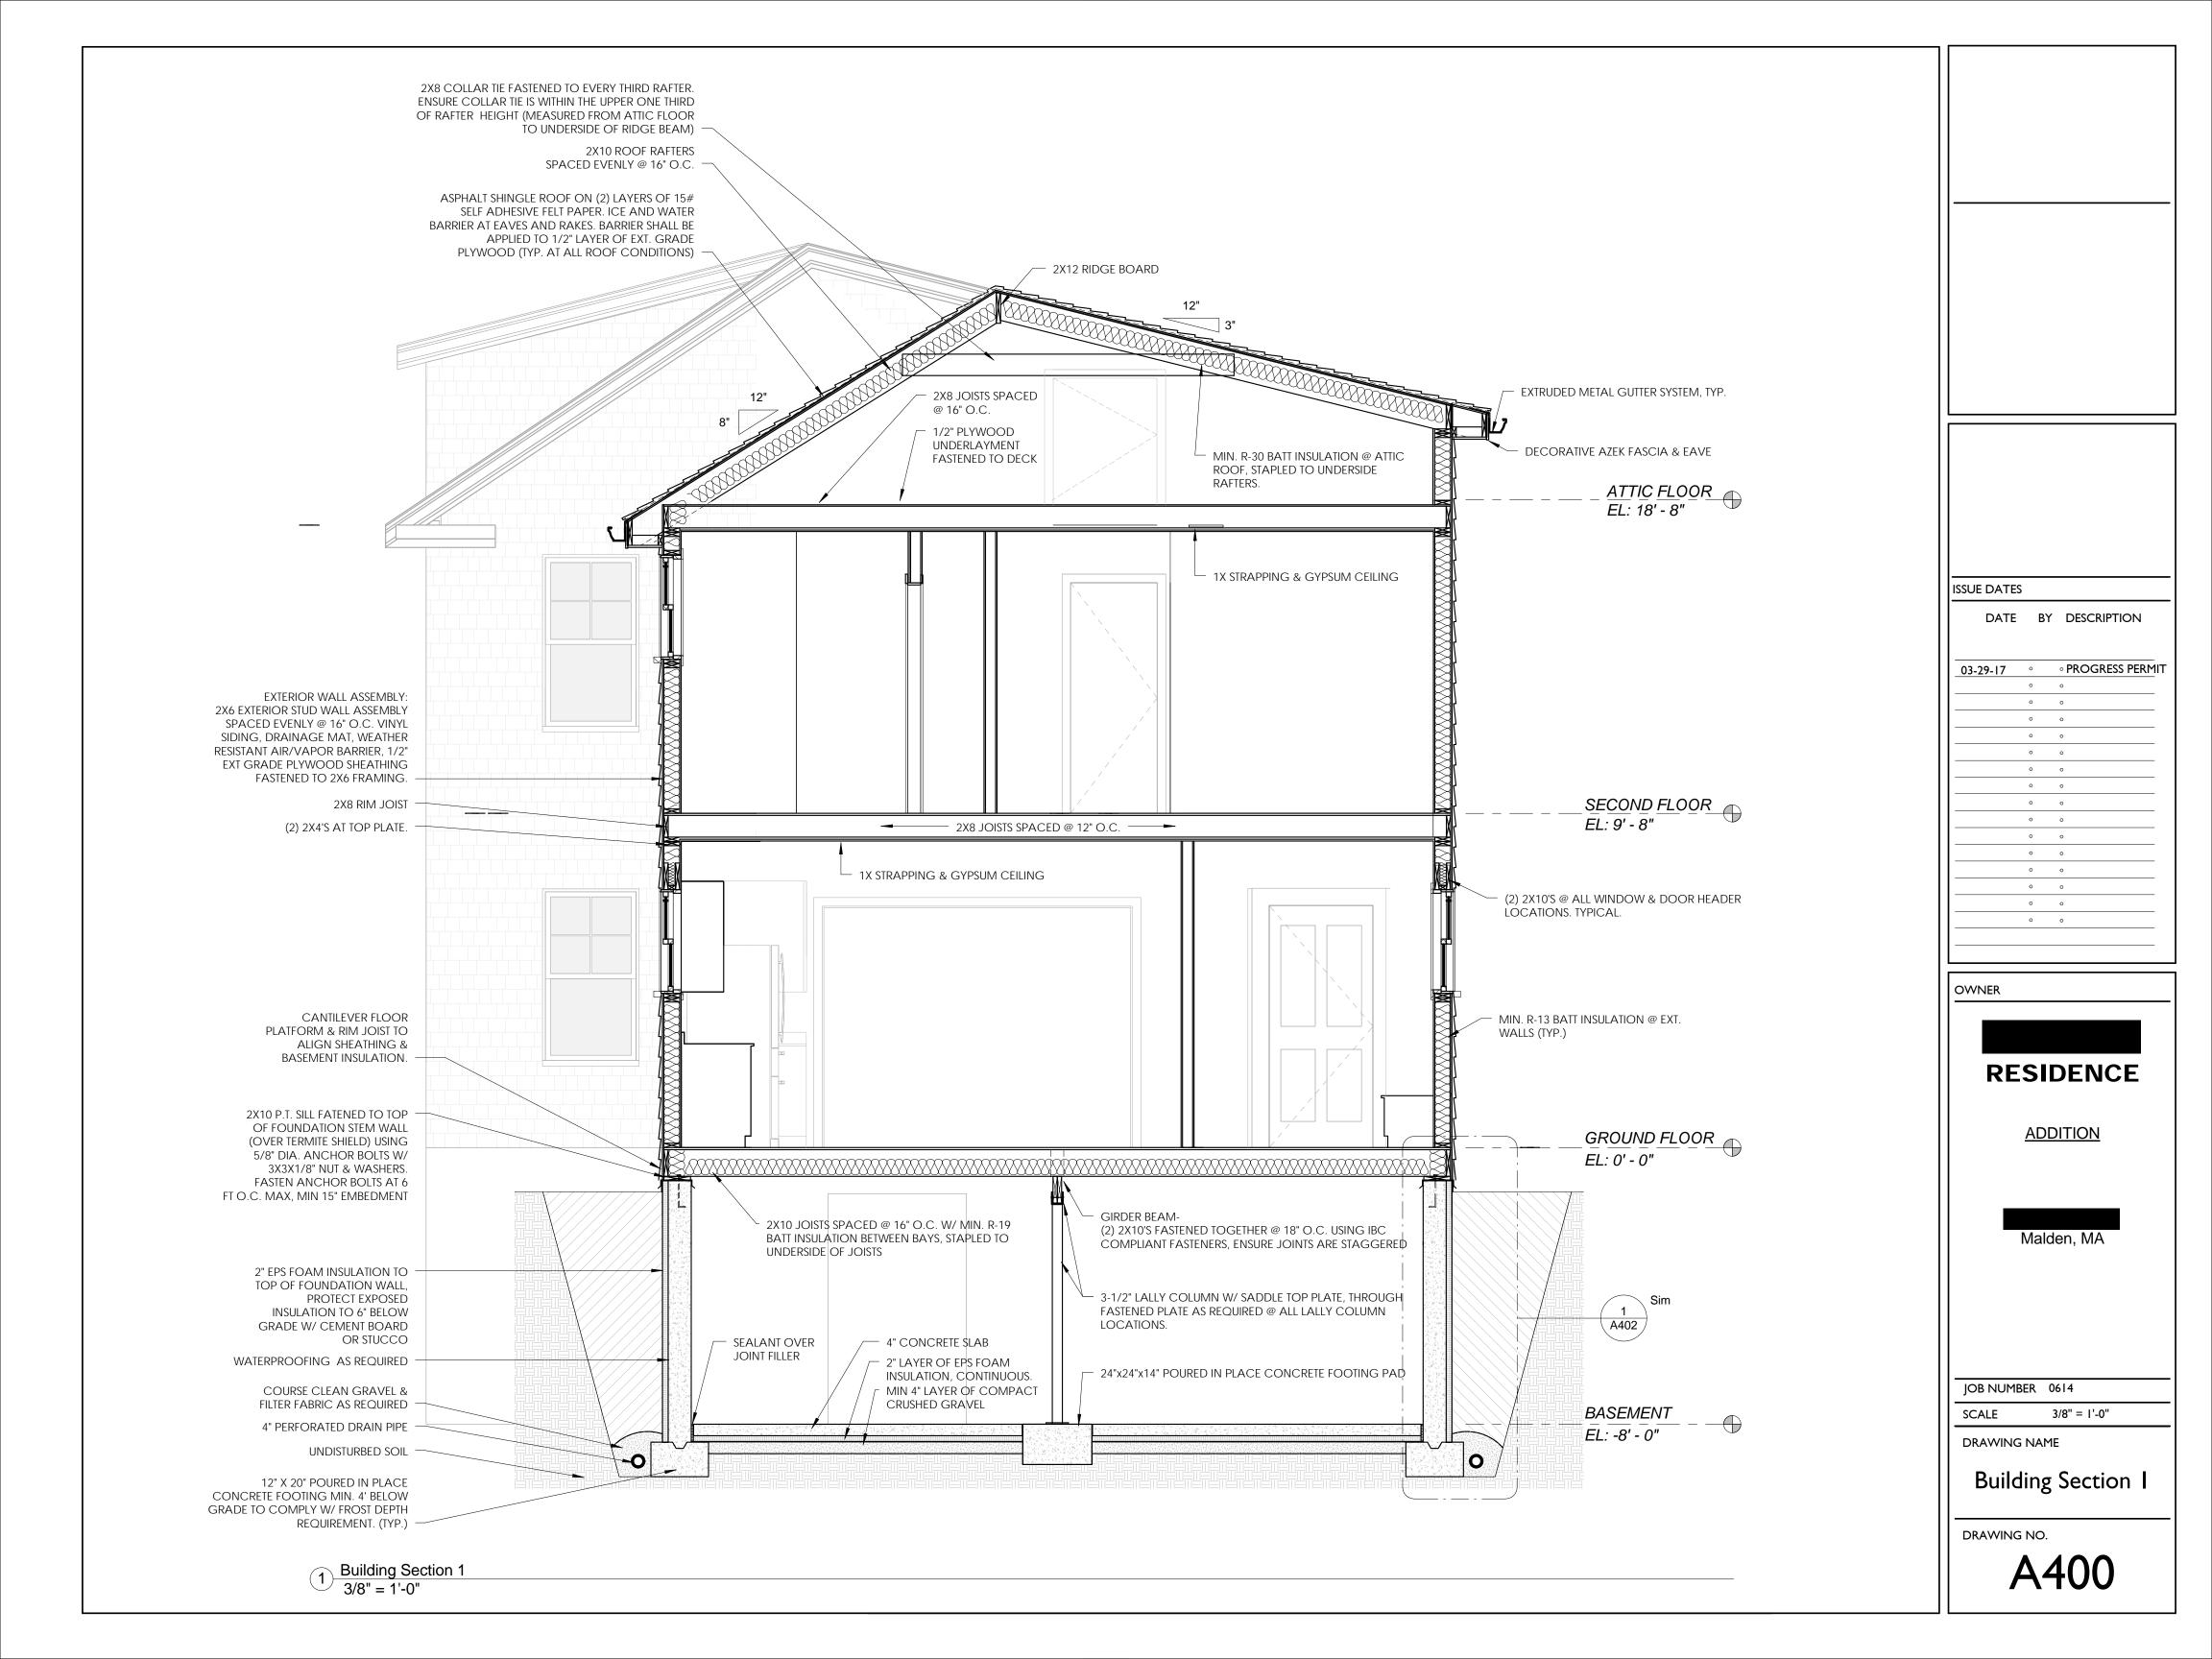

ALL ELECTRICAL, PLUMBING AND MECH. 5. WORK SHALL COMPLY WITH APPLICABLE STATE CODES AND REGULATIONS

5) PROVIDE THE FOLLOWING INSULATION VALUES:

R-19 FLOOR R-13 WALLS

R-30 ROOF

6) ALL PLUMBING FIXTURES, LIGHT FIXTURES, CABINETS AND CLOSET ACCESSORIES TO BE PROVIDED BY OWNER AND INSTALLED BY CONTRACTOR. PROVIDE MECHANICAL EXHAUST DIRECT TO EXTERIOR FOR BATHROOMS. PROVIDE 50 CFM EXHAUST FAN MINIMUM.

# FRAMING NOTES

 PROVIDE DOUGLAS FIR FOR ALL NEW FRAMING LUMBER COMPONENTS. 2x8 FLOOR JOISTS AT 12" O.C. 2x4 STUDS AT 16" O.C. 2x10 ROOF RAFTERS AT 16" O.C.

2) PROVIDE 2x4 BRIDGING AT MIDSPAN OF EACH JOIST BAY.

PROVIDE 3/4" T&G PLYWOOD SUBFLOOR.

4) PROVIDE (2) 2X10 HEADERS ABOVE NEW DOORS & WINDOWS @ BEARING WALLS.

|          | 5          |                   |
|----------|------------|-------------------|
| DATE     | BY         | DESCRIPTION       |
| 03-29-17 | 0          | • PROGRESS PERMIT |
|          | 0          | 0<br>0            |
|          | 0          | 0<br>0            |
|          | 0          | 0                 |
|          | 0          | 0<br>0            |
|          | 0          | 0<br>0            |
|          | 0<br>0     | 0<br>0            |
|          | 0<br>0     | 0<br>0            |
|          | 0          | 0                 |
|          |            |                   |
| OWNER    |            |                   |
|          |            |                   |
| RF       | SI         | DENCE             |
|          |            |                   |
|          | <u>ADD</u> | DITION            |
|          |            |                   |
| _        |            |                   |
|          | Mald       | en, MA            |
|          |            |                   |
|          |            |                   |
|          |            |                   |
|          |            |                   |
|          |            |                   |
| JOB NUME |            |                   |
| SCALE    |            | /8" = 1'-0"       |
|          | 5 NAMI     | /8" = 1'-0"       |